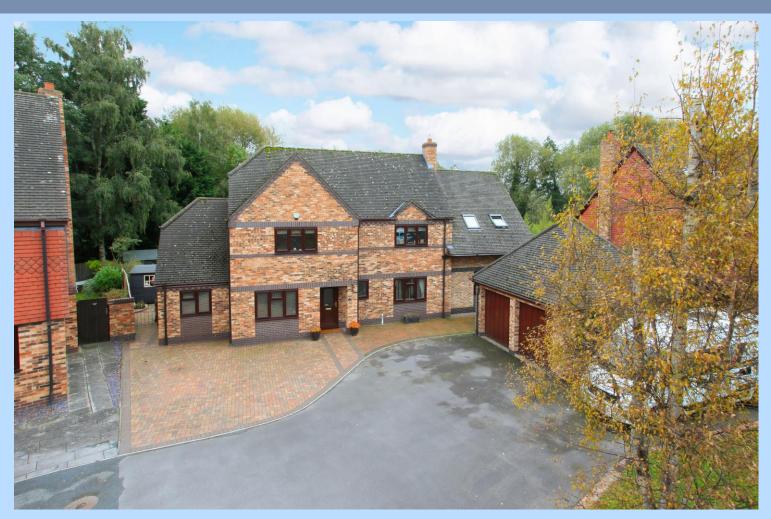

## THE ESTATE AGENT

44-46 market street, wellington, telford. shropshire. TF1 1DT

9 Woodford Green, Bratton, Telford, Shropshire, TF5 ONS

Offers in Excess of £700,000

An excellently located, brilliantly spacious, extended Four Bedroom Detached Property with Double Garage, Driveway and Private rear enclosed garden. Providing 266.6 sq meters ( 2869.8 sq ft ) of wonderful flexible living accommodation Incredibly spacious, versatile and wonderfully presented, ideal to meet a range of different living styles. Located within a highly desirable and much sought residential area with nearby local shops, medical centre and school. A short drive away is the Princess Royal Hospital, the historical local Wellington Market Town with a wealth of Shops, amenities and facilities.

Ground floor: Through hallway, ground floor wc, study, expansive lounge, excellently sized family room with double doors opening into the play room/gym area. Kitchen/dining room with separate utility. First floor: Primary bedroom with en-suite shower room, guest bedroom with dressing area leading to en-suite shower room, bedroom three with en-suite bathroom with bath and separate walk in shower, excellently sized forth bedroom with built in wardrobes, main shower room, gas central heating and double glazing. Outside: Driveway with ample parking suitable for a range of vehicles, double detached garage, side gated access to the private rear spacious gardens with block paviour patio, extensive lawn area and woodland views. No Upward Chain.