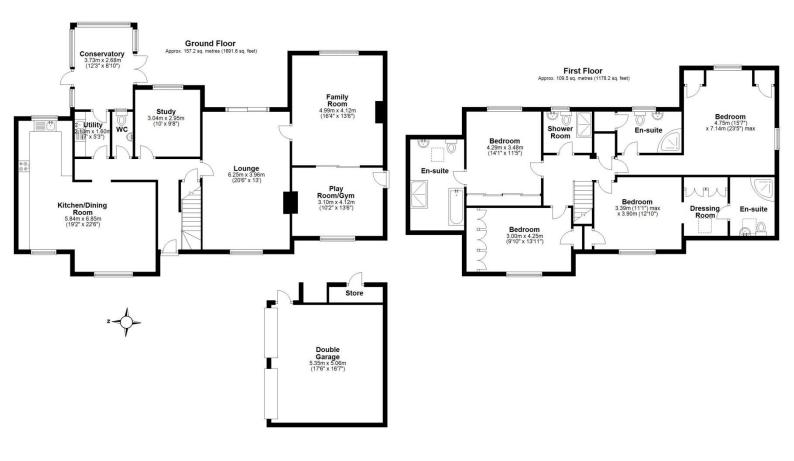

Ground floor: Through hallway, ground floor wc, study, expansive lounge, excellently sized family room with double doors opening into the play room/gym area. Kitchen/dining room with separate utility. First floor: Primary bedroom with en-suite shower room, guest bedroom with dressing area leading to en-suite shower room, bedroom three with en-suite bathroom with bath and separate walk in shower, excellently sized forth bedroom with built in wardrobes, main shower room, gas central heating and double glazing. Outside: Driveway with ample parking suitable for a range of vehicles, double detached garage, side gated access to the private rear spacious gardens with block paviour patio, extensive lawn area and woodland views. No Upward Chain.

Sales 01952 641111

email: harwood@harwoodestates.com

Lettings 01952 505505

Total area: approx. 266.6 sq. metres (2869.8 sq. feet)

Tenure We are advised by the vendor that the property is Freehold

Council Tax Band F