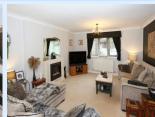

Ground floor: Through hallway, ground floor wc, study, expansive lounge, excellently sized family room with double doors opening into the play room/gym area. Kitchen/dining room with separate utility. First floor: Primary bedroom with en-suite shower room, guest bedroom with dressing area leading to en-suite shower room, bedroom three with en-suite bathroom with bath and separate walk in shower, excellently sized forth bedroom with built in wardrobes, main shower room, gas central heating and double glazing. Outside: Driveway with ample parking suitable for a range of vehicles, double detached garage, side gated access to the private rear spacious gardens with block paviour patio, extensive lawn area and woodland views. No Upward Chain.