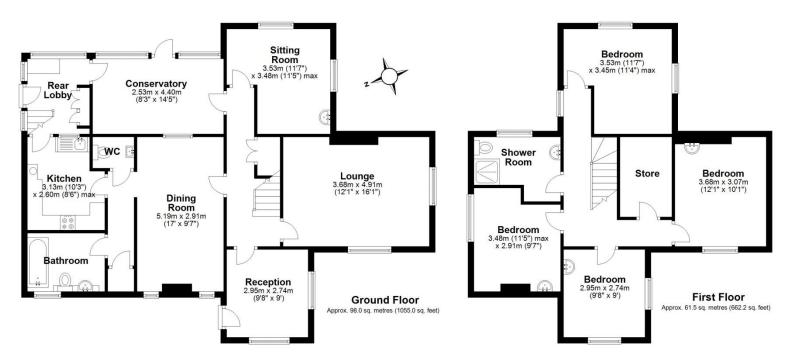

Ground floor: Approximately 98.0 sq. metres (1055.0 sq. feet ) of living space Reception room, cloak/wc, sitting room, dining room, kitchen, ground floor bathroom, rear lobby and conservatory.

First floor: Approximately 61.5 sq. metres ( 662.2 sq. feet ) of living space Four excellently sized bedrooms, shower room and store room Outside: Spacious driveway, parking suitable for a number of vehicles, side access to the rear enclosed private gardens, chiefly laid to lawn with patio area. No Upward Chain

Sales 01952 641111

email: harwood@harwoodestates.com

Lettings 01952 505505

www.telfordestateagent.co.uk

Dean Millington Buisness Owner Harwood The Estate Agents (Wellington)

Total area: approx. 159.5 sq. metres (1717.1 sq. feet)