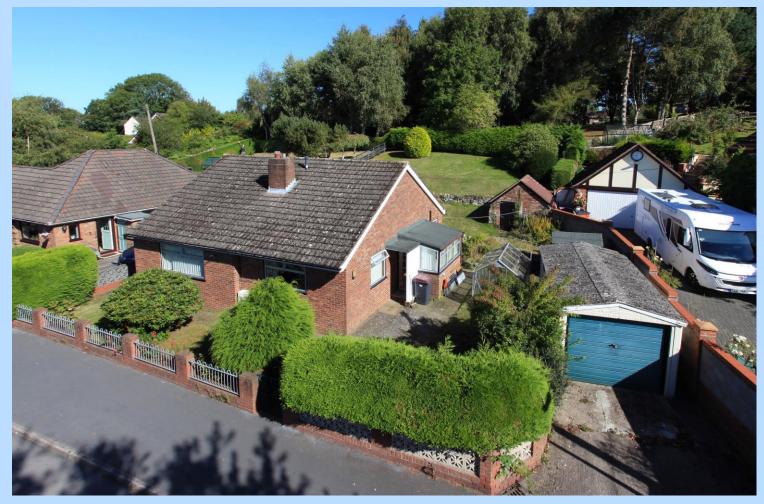

## HARWOOD THE ESTATE AGENT

44-46 market street, wellington, telford. shropshire. TF1 1DT Handsworth, Princes End, Dawley Bank, Telford, Shropshire, TF4 2JN

An incredibly versatile, spacious Two Bedroom Detached Bungalow with garage, driveway and gardens Providing approximately 104.0 sq meters ( 1119.2 sq feet ) of living space Located within a well established and much sought after residential area, The bungalow is easily within reach of local shop, doctors, dentists and amenities. A short drive away is also the Telford Town Centre, Telford Train Station, perfect access for local road network connections and M54 link. Comprising: Through hallway, lounge, separate dining room, kitchen, two bedrooms, shower room, LPG central heating and double glazing. Outside area: Garage, driveway area, enclosed front, side and rear gardens. The property has huge potential. No Upward Chain.