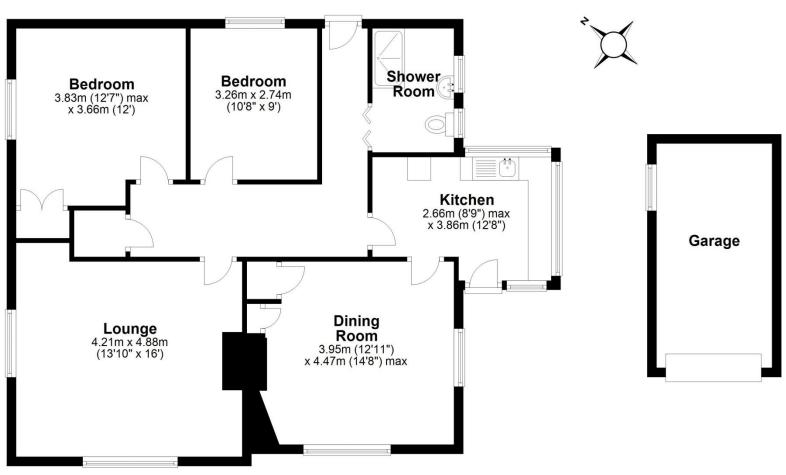

## **Ground Floor**

Approx. 104.0 sq. metres (1119.2 sq. feet)

Total area: approx. 104.0 sq. metres (1119.2 sq. feet)

| Tenure               | We are advised by the vendor that the property is Freehold                                                                                                                                                                                                                                            |
|----------------------|-------------------------------------------------------------------------------------------------------------------------------------------------------------------------------------------------------------------------------------------------------------------------------------------------------|
| Council Tax          | Band C                                                                                                                                                                                                                                                                                                |
| Fixtures & Fittings  | Where specifically mentioned in these sales particulars are included in the sale price.                                                                                                                                                                                                               |
| N.B                  | Please note, that any of the services, heating systems or any appliances at this property, have not been tested, therefore no warranty can be given or implied as to their working order.                                                                                                             |
| Viewing Arrangements | by appointment 24 HOURS A DAY 7 DAYS A WEEK, although office hours are limited to normal working hours<br>we are available by telephone to take enquiries, valuations and viewings at any time. If you do encounter an answer<br>phone please leave a message for a staff member to return your call. |