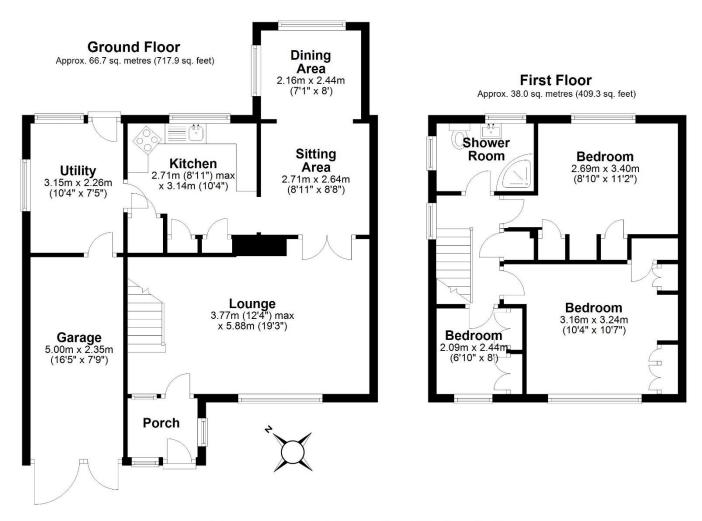

## 82 Marton Drive, Wellington, Telford, Shropshire, TF1 3HS

A well positioned Three Bedroom Semi Detached Property with garage, driveway and garden Providing approximately 104.7 sq metres (1127.3 sq feet ) of living space Situated within a much sought after residential area, with local shops close by, perfect access to the local main road network, M54 link, local schools and the Wellington Railway Station. A short walk into the Historical local Wellington Market Town with a wealth of Shops, amenities and facilities. The Princess Royal Hospital is also nearby. Ground floor: Porch, lounge, sitting room, dining area, Kitchen and spacious utility area. First floor: Main bedroom with built in wardrobes, the second bedroom also of very good size with built in wardrobes and a third single bedroom. Shower room, gas central heating and double glazing. Outside area: Driveway with ample parking, garage, lawn area, side gated access leading to the rear enclosed garden with patio and decorative shale areas. No Upward Chain

Sales

01952 641111

email: harwood@harwoodestates.com www.telfordestateagent.co.uk Lettings 01952 505505

Total area: approx. 104.7 sq. metres (1127.3 sq. feet)

| Tenure               | We are advised by the vendor that the property is Freehold                                                                                                                                                                                                                                            |
|----------------------|-------------------------------------------------------------------------------------------------------------------------------------------------------------------------------------------------------------------------------------------------------------------------------------------------------|
| Council Tax          | Band B                                                                                                                                                                                                                                                                                                |
| Fixtures & Fittings  | Where specifically mentioned in these sales particulars are included in the sale price.                                                                                                                                                                                                               |
| N.B                  | Please note, that any of the services, heating systems or any appliances at this property, have not been tested, therefore no warranty can be given or implied as to their working order.                                                                                                             |
| Viewing Arrangements | by appointment 24 HOURS A DAY 7 DAYS A WEEK, although office hours are limited to normal working hours<br>we are available by telephone to take enquiries, valuations and viewings at any time. If you do encounter an answer<br>phone please leave a message for a staff member to return your call. |