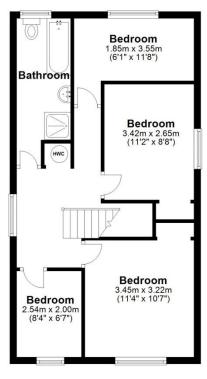

Lettings 01952 505505

First Floor Approx. 52.6 sq. metres (566.4 sq. feet)

Total area: approx. 130.9 sq. metres (1408.8 sq. feet)

Tenure We are advised by the vendor that the property is Freehold

Council Tax Band C