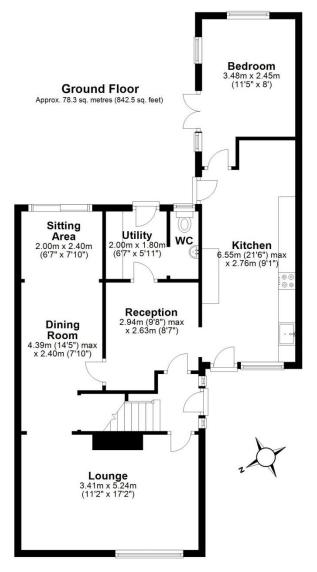

## THE ESTATE AGENT

44-46 market street, wellington, telford. shropshire. TF1 1DT

10 Emral Rise, Wellington, Telford, Shropshire, TF1 3LG

Offers in Excess of £290,000

Excellently located Four Bedroom Detached Property with driveway and enclosed rear garden. Providing approximately 130.9 sq meters (1408.8 sq feet ) of living accommodation Positioned within a much sought after residential area, excellent access to local schools, the Princess Royal Hospital and Wellington railway station are all nearby. Also very close to the historical local Wellington market town with a wealth of Shops, amenities and facilities. Ground floor: Entrance hallway, spacious lounge, reception room, dining room, sitting area, excellently sized kitchen with sky lights, utility, ground floor wc, ground floor bedroom/ office room. First floor: Four bedrooms, bathroom with bath and separate shower, gas central heating and double glazing.

Lettings 01952 505505

First Floor Approx. 52.6 sq. metres (566.4 sq. feet)

Total area: approx. 130.9 sq. metres (1408.8 sq. feet)

Tenure We are advised by the vendor that the property is Freehold

Council Tax Band C