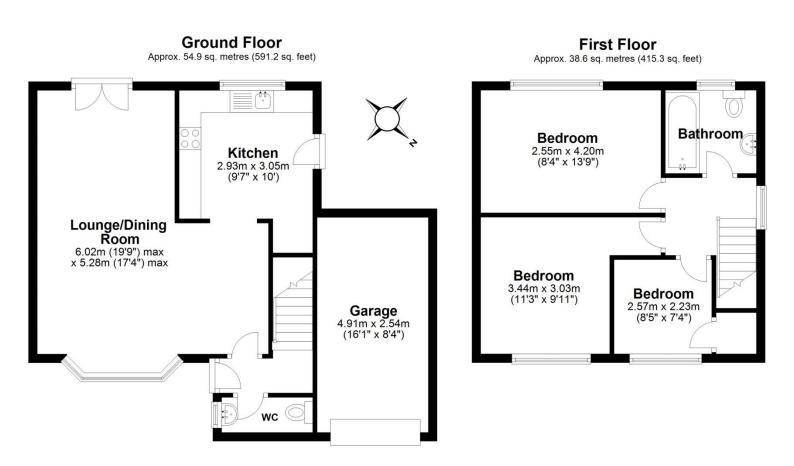

Sales 01952 641111

email: harwood@harwoodestates.com

Lettings 01952 505505

www.telfordestateagent.co.uk

er Harwood The Estate Am

Total area: approx. 93.5 sq. metres (1006.5 sq. feet)

| Tenure               | We are advised by the vendor that the property is Freehold                                                                                                                                                                                                                                            |
|----------------------|-------------------------------------------------------------------------------------------------------------------------------------------------------------------------------------------------------------------------------------------------------------------------------------------------------|
| Council Tax          | Band C                                                                                                                                                                                                                                                                                                |
| Fixtures & Fittings  | Where specifically mentioned in these sales particulars are included in the sale price.                                                                                                                                                                                                               |
| N.B                  | Please note, that any of the services, heating systems or any appliances at this property, have not been tested, therefore no warranty can be given or implied as to their working order.                                                                                                             |
| Viewing Arrangements | by appointment 24 HOURS A DAY 7 DAYS A WEEK, although office hours are limited to normal working hours<br>we are available by telephone to take enquiries, valuations and viewings at any time. If you do encounter an answer<br>phone please leave a message for a staff member to return your call. |