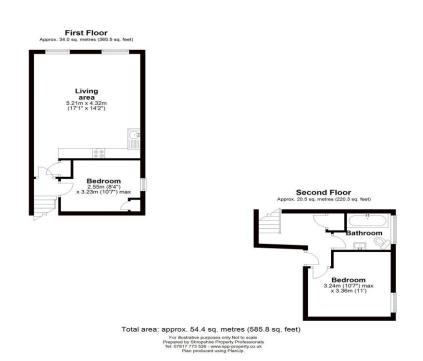

## HARWOOD THE ESTATE AGENT

44-46 market street, wellington, telford. shropshire. TF1 1DT

21 The Bank, Ten Tree Croft, Wellington, Telford, Shropshire, TF1 1EJ

Modern stylish two bedroom duplex apartment Providing 54.4 sq meters (585.8 sq ft) of living accommodation. Having a high quality contemporary design with fabulous views over Wellington church and the town centre. Situated within the historic market town of Wellington offering a wealth of shops, services and amenities, with perfect access to the railway station linking Shrewsbury and Wolverhampton. The Princess Royal Hospital is also near by Comprising: Open plan lounge/diner/kitchen with large sash windows, modern kitchen, two double bedrooms with views towards the Wrekin from the main bedroom. Bathroom with a shower over the bath, gas central heating and double glazing. No Upward Chain