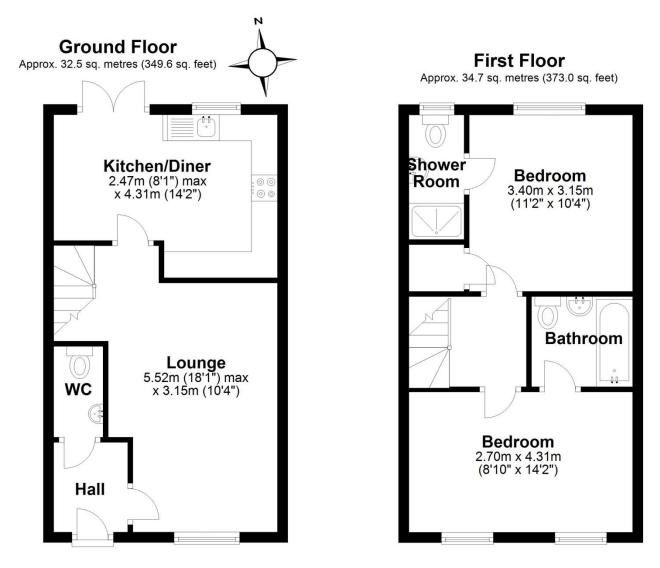

Ground floor: Reception hallway, ground floor wc, lounge, kitchen/diner with integrated appliances including double oven. French doors opening onto the rear garden area. First floor: Main bedroom with en-suite bathroom, bath and shower over the bath with glass screen. Guest bedroom also with en-suite shower room. Gas central heating and double glazing. Outside area: Block paviour parking suitable for two vehicles, open view to the front of the property. Rear enclosed garden with patio and lawn area. No upward chain.

Sales 01952 641111

email: harwood@harwoodestates.com

Lettings 01952 505505

www.telfordestateagent.co.uk

Total area: approx. 67.1 sq. metres (722.6 sq. feet)

| Tenure               | We are advised by the vendor that the property is Freehold                                                                                                                                                                                                                                            |
|----------------------|-------------------------------------------------------------------------------------------------------------------------------------------------------------------------------------------------------------------------------------------------------------------------------------------------------|
| Council Tax          | Band B                                                                                                                                                                                                                                                                                                |
| Fixtures & Fittings  | Where specifically mentioned in these sales particulars are included in the sale price.                                                                                                                                                                                                               |
| N.B                  | Please note, that any of the services, heating systems or any appliances at this property, have not been tested, therefore no warranty can be given or implied as to their working order.                                                                                                             |
| Viewing Arrangements | by appointment 24 HOURS A DAY 7 DAYS A WEEK, although office hours are limited to normal working hours<br>we are available by telephone to take enquiries, valuations and viewings at any time. If you do encounter an answer<br>phone please leave a message for a staff member to return your call. |