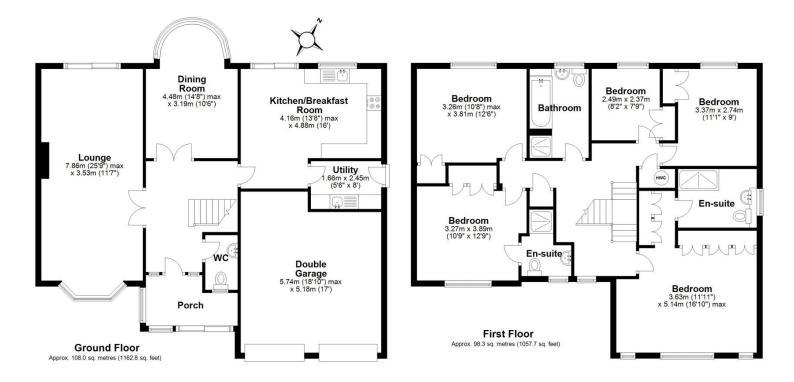

Ground floor: Porch, Through hallway, ground floor wc, expansive lounge with bay window and sliding patio doors, separate dining room, kitchen/breakfast room with sliding patio doors opening onto the rear garden area and a separate utility. First floor: Main bedroom with built in triple wardrobe, dressing area and en-suite shower room. Guest bedroom with built in wardrobe and en-suite shower room, three further bedrooms all with built in wardrobes, family bathroom with separate bath and shower. Outside Area: Double garage, block paviour driveway with ample parking, side access gate leading to enclosed garden with patio and lawn area. No Upward Chain.

Sales 01952 641111

email: harwood@harwoodestates.com

Lettings 01952 505505

www.telfordestateagent.co.uk

Dean Millington Buisness Owner Harwood The Estate Agents (Wellington)

Total area: approx. 206.3 sq. metres (2220.5 sq. feet)