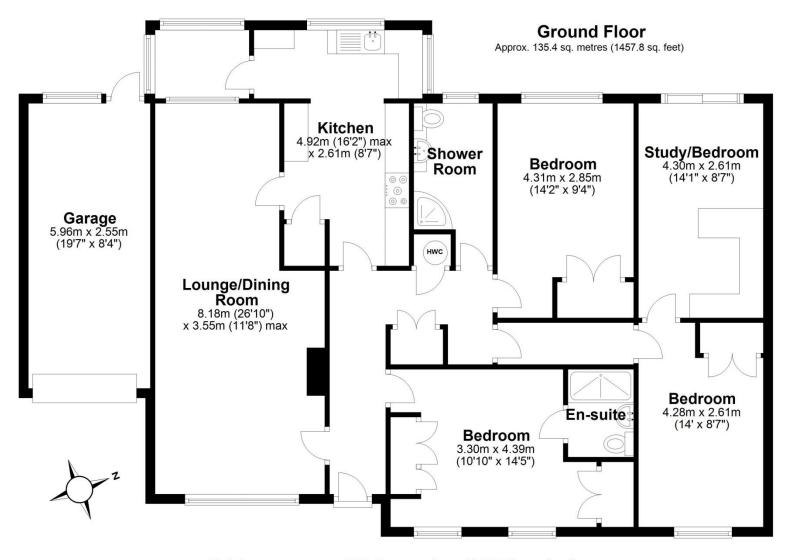

## THE ESTATE AGENT

44-46 market street, wellington, telford. shropshire. TF1 1DT

13 Talbot Fields, High Ercall, Telford, Shropshire, TF6 6LY

Offers in the Region Of £375,000

A brilliantly spacious, excellently located Four Bedroom Detached Bungalow with garage, driveway and gardens. Providing approximately 134.4 sq meters (1457.8 sq Feet) of wonderful living space. Situated within the much sought after village location of High Ercall, with local amenities, village shop, primary school and excellent main road links. The property is located on the edge of the village and accessed via the B5062 to Roden, turning left onto Shirlowe Lane and then first left into Talbot Fields.

Comprising: Hallway, expansive lounge / dining room, kitchen with additional utility area. Main bedroom of excellent size with fitted wardrobes and en-suite shower room, bedroom two and three also of very good size. Bedroom four can ideally be used as a study room with the fitted study furniture or additional bedroom with patio doors opening onto the rear garden area. Shower room, newly installed electric boiler, newly fitted electric heating system with individual room controls, double glazing and solar panels helping to provide reduced energy bills, with a guaranteed quarterly FiT return from the main grid. Outside area: Block paviour driveway, garage with light and power, large rear enclosed garden with patio and lawn area and a gate leading to the layby on road at the rear of the property.

Sales 01952 641111

Total area: approx. 135.4 sq. metres (1457.8 sq. feet)

Tenure We are advised by the vendor that the property is Freehold

Council Tax Band D

**Fixtures & Fittings** Where specifically mentioned in these sales particulars are included in the sale price.