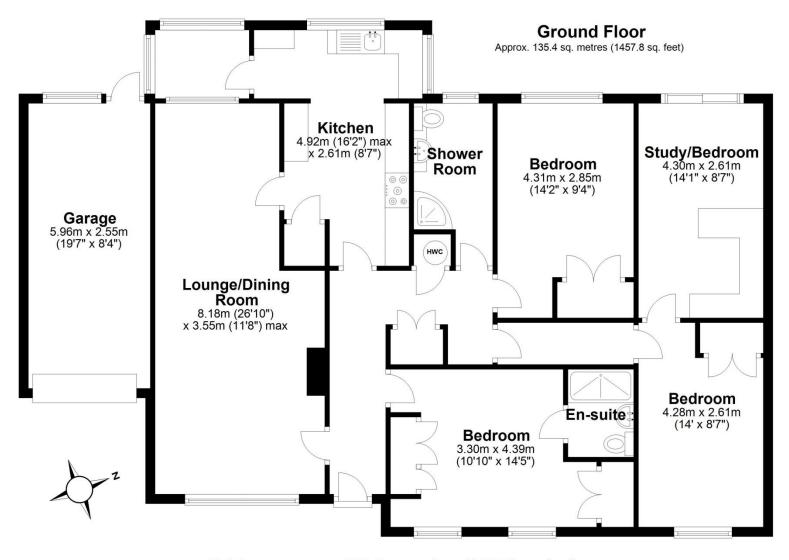

Comprising: Hallway, expansive lounge / dining room, kitchen with additional utility area. Main bedroom of excellent size with fitted wardrobes and en-suite shower room, bedroom two and three also of very good size. Bedroom four can ideally be used as a study room with the fitted study furniture or additional bedroom with patio doors opening onto the rear garden area. Shower room, newly installed electric boiler, newly fitted electric heating system with individual room controls, double glazing and solar panels helping to provide reduced energy bills, with a guaranteed quarterly FiT return from the main grid. Outside area: Block paviour driveway, garage with light and power, large rear enclosed garden with patio and lawn area and a gate leading to the layby on road at the rear of the property.

Sales 01952 641111

email: harwood@harwoodestates.com

Lettings 01952 505505

Total area: approx. 135.4 sq. metres (1457.8 sq. feet)

Tenure We are advised by the vendor that the property is Freehold

Council Tax Band D