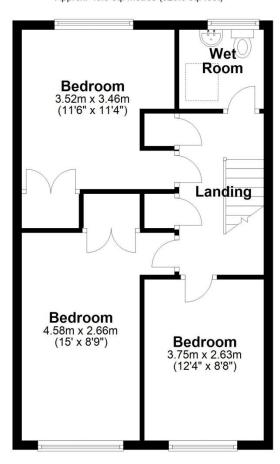

Ground floor: Through hallway, ground floor wc, lounge, dining Room and kitchen First floor: Three bedrooms, wet room, double glazing and gas central heating, Outside: Enclosed garden with patio and lawn area.

### First Floor

Approx. 48.9 sq. metres (526.0 sq. feet)

Total area: approx. 98.9 sq. metres (1064.1 sq. feet)

Tenure We are advised by the vendor that the property is Freehold

Council Tax Band A

**Fixtures & Fittings** Where specifically mentioned in these sales particulars are included in the sale price.