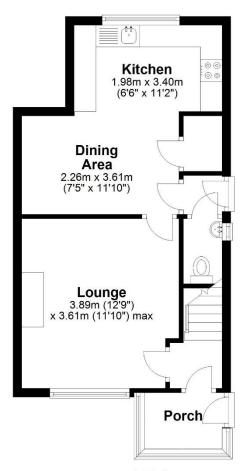

## **Ground Floor**

Approx. 38.3 sq. metres (412.5 sq. feet)

## First Floor

Approx. 28.4 sq. metres (306.1 sq. feet)

Total area: approx. 66.8 sq. metres (718.7 sq. feet)

For illustrative purposes only.Not to scale Prepared by Shropshire Property Professionals Tel: 07817 773 526 - www.spp-property.co.uk Plan produced using PlanUp.