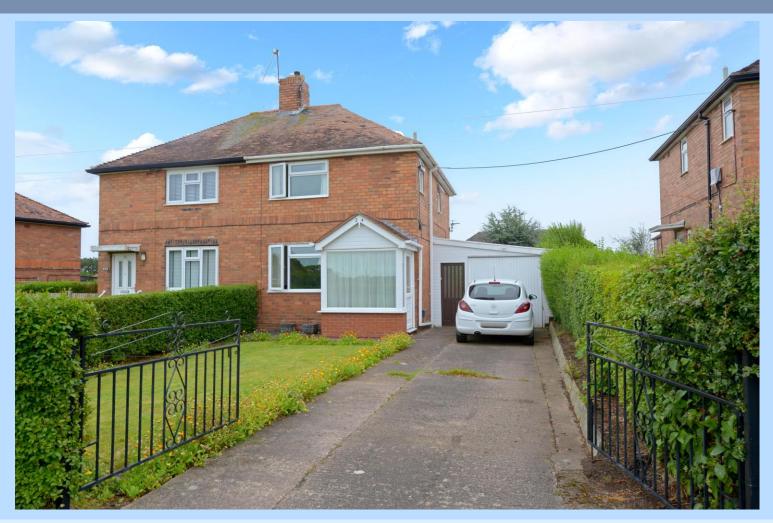

## THE ESTATE AGENT

44-46 market street, wellington, telford. shropshire. TF1 1DT

24 Sunningdale, Hadley, Telford, Shropshire, TF1 5NS

Offers in Excess of £175,000

A Three Bedroom Semi Detached Property with driveway, garage and enclosed garden Excellently positioned with open views to the front and with huge potential for modernisation or extending (subject to local planning laws) Providing 66.8 sq meters (718.7 sq ft) of living accommodation.

Within a short distance to local amenities, school and shops, excellent access to local road networks and bus stops. Ground floor: Entrance porch, lounge, small ground floor extension, spacious kitchen / dining area and ground floor wc First floor: Main bedroom of good size and two further bedrooms, bathroom with shower over the bath, gas central heating and double glazing. Outside area: Gated driveway with ample parking, front enclosed lawn area, garage, side access leading to the enclosed rear garden area. Being offered with No Upward Chain.