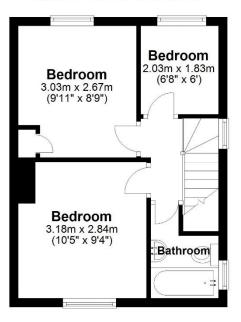

## First Floor

Approx. 28.4 sq. metres (306.1 sq. feet)

Total area: approx. 66.8 sq. metres (718.7 sq. feet)

For illustrative purposes only.Not to scale Prepared by Shropshire Property Professionals Tel: 07817 773 526 - www.spp-property.co.uk Plan produced using PlanUp.