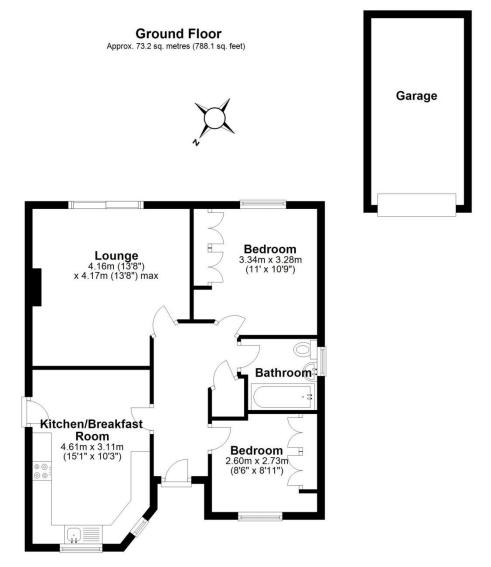

## THE ESTATE AGENT

44-46 market street, wellington, telford. shropshire. TF1 1DT

26 Ivy House Paddocks, Ketley, Telford, Shropshire, TF1 5GD

Offers in the Region Of £250,000

Well located Two Bedroom Detached Bungalow with garage, driveway and rear enclosed garden Providing approximately 73.2sq meters (788.1sq Feet) of ground floor living space Situated within a well established mature residential area with excellent access to the local main road network and close by is the M54. Local shops and the Wrekin retail park are nearby with a wealth of shops and Tesco superstore. Comprising: Hallway, spacious lounge, modern fitted kitchen/breakfast room, main bedroom with built in wardrobes, bedroom two of good size with built in wardrobes, bathroom, gas central heating and double glazing and garage. Driveway with ample parking, decorative shale garden area to the front, access leading to the rear enclosed garden with patio and lawn area.

Sales 01952 641111

email: harwood@harwoodestates.com

www.telfordestateagent.co.uk

**Lettings 01952 505505** 

Total area: approx. 73.2 sq. metres (788.1 sq. feet)

Tenure We are advised by the vendor that the property is Freehold