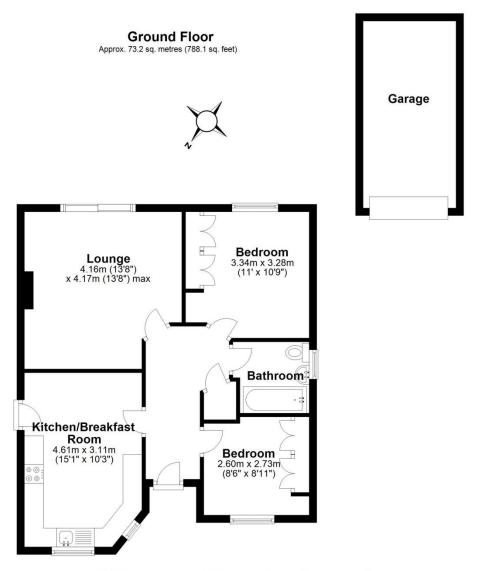

## HARWOOD THE ESTATE AGENT

44-46 market street, wellington, telford. shropshire. TF1 1DT 26 lvy House Paddocks, Ketley, Telford, Shropshire, TF1 5GD

Well located Two Bedroom Detached Bungalow with garage, driveway and rear enclosed garden Providing approximately 73.2sq meters (788.1sq Feet) of ground floor living space Situated within a well established mature residential area with excellent access to the local main road network and close by is the M54. Local shops and the Wrekin retail park are nearby with a wealth of shops and Tesco superstore. Comprising: Hallway, spacious lounge, modern fitted kitchen/breakfast room, main bedroom with built in wardrobes, bedroom two of good size with built in wardrobes, bathroom, gas central heating and double glazing and garage. Driveway with ample parking, decorative shale garden area to the front, access leading to the rear enclosed garden with patio and lawn area.

Sales

01952 641111

email: harwood@harwoodestates.com www.telfordestateagent.co.uk Lettings 01952 505505

Total area: approx. 73.2 sq. metres (788.1 sq. feet)

| Tenure               | We are advised by the vendor that the property is Freehold                                                                                                                                                                                                                                            |
|----------------------|-------------------------------------------------------------------------------------------------------------------------------------------------------------------------------------------------------------------------------------------------------------------------------------------------------|
| Council Tax          | Band C                                                                                                                                                                                                                                                                                                |
| Fixtures & Fittings  | Where specifically mentioned in these sales particulars are included in the sale price.                                                                                                                                                                                                               |
| N.B                  | Please note, that any of the services, heating systems or any appliances at this property, have not been tested, therefore no warranty can be given or implied as to their working order.                                                                                                             |
| Viewing Arrangements | by appointment 24 HOURS A DAY 7 DAYS A WEEK, although office hours are limited to normal working hours<br>we are available by telephone to take enquiries, valuations and viewings at any time. If you do encounter an answer<br>phone please leave a message for a staff member to return your call. |