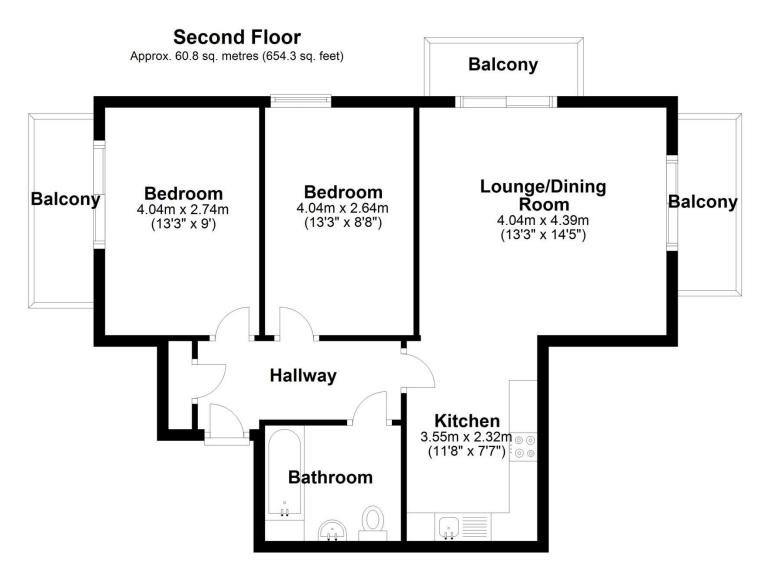

## HARWOOD THE ESTATE AGENT

44-46 market street, wellington, telford. shropshire. TF1 1DT 17 Poyner Court, Lawley, Telford, Shropshire, TF3 5FB

Investment opportunity currently tenanted at £750 PCM An excellently located Two Bedroom Top Floor Apartment with one allocated Parking Space Providing approximately 60.8 sq metres (654.3 sq feet) of living space Located within a much sought after new residential area, perfect access to the M54 J6 link, with near by local shops, leisure facilities and amenities, also within a short drive is the Telford Town Centre, Telford Train Station and local schools. Comprising: Hallway, kitchen, spacious lounge/dining room with patio doors opening onto two balcony areas. Two excellently sized bedrooms, one with balcony area, bathroom with bath and shower over bath with shower screen, electric central heating and double glazing. Allocated Parking. No Upward Chain

01952 641111

Lettings 01952 505505

Dean Millington Buisness Owner Harwood The Estate Agents (Wellington)

Total area: approx. 60.8 sq. metres (654.3 sq. feet)

| Tenure               | We are advised by the vendor that the property is Leasehold Lease 125 Years from 1st January 2007                                                                                                                                                                                                     |
|----------------------|-------------------------------------------------------------------------------------------------------------------------------------------------------------------------------------------------------------------------------------------------------------------------------------------------------|
| Council Tax          | Band A                                                                                                                                                                                                                                                                                                |
| Fixtures & Fittings  | Where specifically mentioned in these sales particulars are included in the sale price.                                                                                                                                                                                                               |
| N.B                  | Please note, that any of the services, heating systems or any appliances at this property, have not been tested, therefore no warranty can be given or implied as to their working order.                                                                                                             |
| Viewing Arrangements | by appointment 24 HOURS A DAY 7 DAYS A WEEK, although office hours are limited to normal working hours<br>we are available by telephone to take enquiries, valuations and viewings at any time. If you do encounter an answer<br>phone please leave a message for a staff member to return your call. |