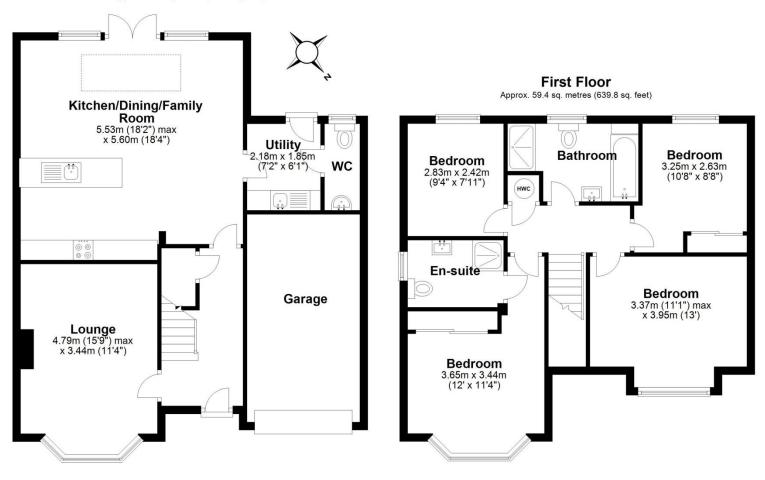

## THE ESTATE AGENT

44-46 market street, wellington, telford. shropshire. TF1 1DT

25 Wellings Grove, Arleston, Telford, Shropshire, TF1 2NF

Offers in Excess of £400,000

Perfectly Presented Newly constructed Four Bedroom Detached Property with enclosed garden, garage, driveway and ample parking. Excellently positioned tucked away on super spacious corner plot with privacy and no property directly to the front Providing approximately 136.2 sq metres ( 1466.0 sq feet ) of living space Located on the edge of the historical Wellington Market Town with a wealth of Shops, amenities and facilities, the Wellington railway station, Princess Royal Hospital, local schools and the Telford college are all nearby. Ground floor: Through hallway, spacious lounge, excellently sized modern kitchen / dining / family room with integrated appliances, centre island, sky lighting windows affording wonderful amounts of natural light and French doors opening onto the rear garden area. Utility room, ground floor wc, gas central heating and double glazing. First floor: Main

## **Ground Floor**

Approx. 76.8 sq. metres (826.2 sq. feet)

Total area: approx. 136.2 sq. metres (1466.0 sq. feet)

Tenure We are advised by the vendor that the property is Freehold

Council Tax Band E

**Fixtures & Fittings** Where specifically mentioned in these sales particulars are included in the sale price.