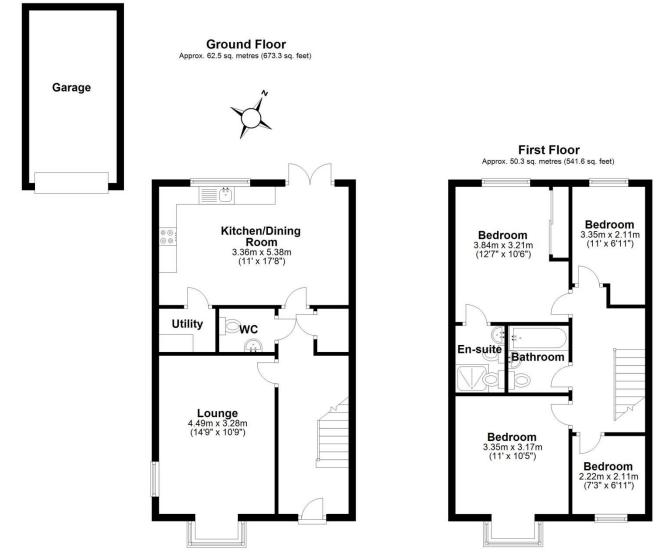

## HARWOOD THE ESTATE AGENT

44-46 market street, wellington, telford. shropshire. TF1 1DT 47 Bemrose Avenue, Lawley, Telford, Shropshire, TF3 5HW

A Perfectly Presented Four Bedroom Detached Property with Garage, Driveway and Enclosed garden The property is advantageously positioned overlooking open grass area to the front Providing approximately 112.9 sq metres (1214.8 sq feet ) of living space Located within a much sought after modern residential area, just off Lawley Drive, perfect access to the M54 J6 link, with near by local shops, leisure facilities and amenities. A short drive away is the Telford Train Station and the Telford Town Centre. Ground floor: Spacious reception area, through hallway, ground floor wc, lounge, excellently modern spacious integrated kitchen / dining room with utility and French doors opening onto the the rear patio area. First floor: Main bedroom with en-suite and wardrobes, guest room of very good size, two further bedrooms, Family bathroom, gas central heating and double glazing. Outside area: Driveway and garage with ample parking, side gated access leading to the rear enclosed garden with lawn and patio areas.

Sales 01952 641111

email: harwood@harwoodestates.com www.telfordestateagent.co.uk Lettings 01952 505505

Dean Millington Buisness Owner Harwood The Estate Agents (Wellington

Total area: approx. 112.9 sq. metres (1214.8 sq. feet)