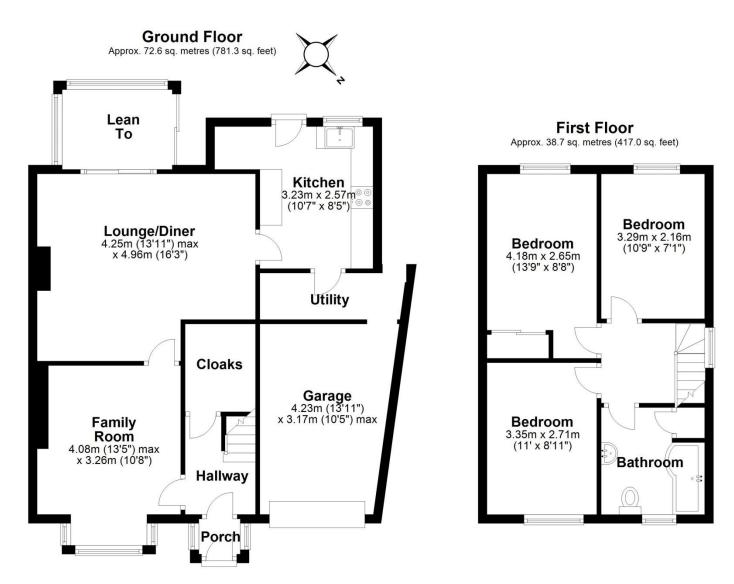

## HARWOOD THE ESTATE AGENT

44-46 market street, wellington, telford. shropshire. TF1 1DT 5 Broadway, Ketley, Telford, Shropshire, TF1 5AT

Three Bedroom Semi Detached Property with garage and excellently sized enclosed gardens Total living area is approximately 111.3 sq meters (1198.3 sq Feet ) Situated within a well established mature residential area with excellent access to the local main road network and close by is the M54. Local shops and the Wrekin retail park is nearby with a wealth of shops and Tesco superstore. Ground floor: Porch, reception hallway, large cloak/storage, family room with bay window, lounge/dining room, kitchen, utility room and lean to. First floor: Main bedroom with built in wardrobe, second and third bedrooms also of good size, bathroom with p shape bath and shower over the bath, gas central heating and double glazing. Outside area: Block paviour driveway suitable for a number of vehicles, garage, rear excellently sized garden area.

Sales 01952 641111

email: harwood@harwoodestates.com www.telfordestateagent.co.uk Dean Milington Buisness Owner Harwood The Estate Agents (Wellington) Lettings 01952 505505

Total area: approx. 111.3 sq. metres (1198.3 sq. feet)