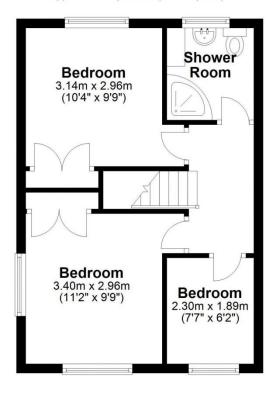

## THE ESTATE AGENT

44-46 market street, wellington, telford. shropshire. TF1 1DT

1 Linden Grove, Wellington, Telford, Shropshire, TF1 1QS

Offers in Excess of £210,000

Three Bedroom Semi Detached Property with garage, driveway and rear enclosed garden Providing approximately 90.9 sq meters (978.1 sq Feet) of living space. Located off the Haygate Road, within a short walk into Wellington market town, providing a wealth of shops, amenities and facilities. The Princess Royal Hospital is also near by, great access to the local main road network, M54 link, local schools and the Wellington railway station. Ground floor: Reception hallway, lounge, spacious kitchen/dining room and conservatory. First floor: Primary bedroom with built in wardrobe, second bedroom also of good size with built in wardrobe a single third bedroom and shower room. Gas central heating and double glazing. Block paviour driveway, garage, rear enclosed garden with patio and lawn area. Being offered with No Upward Chain.

## **Ground Floor**

Approx. 54.8 sq. metres (590.1 sq. feet)

First Floor
Approx. 36.0 sq. metres (388.0 sq. feet)

Total area: approx. 90.9 sq. metres (978.1 sq. feet)

Tenure We are advised by the vendor that the property is Freehold