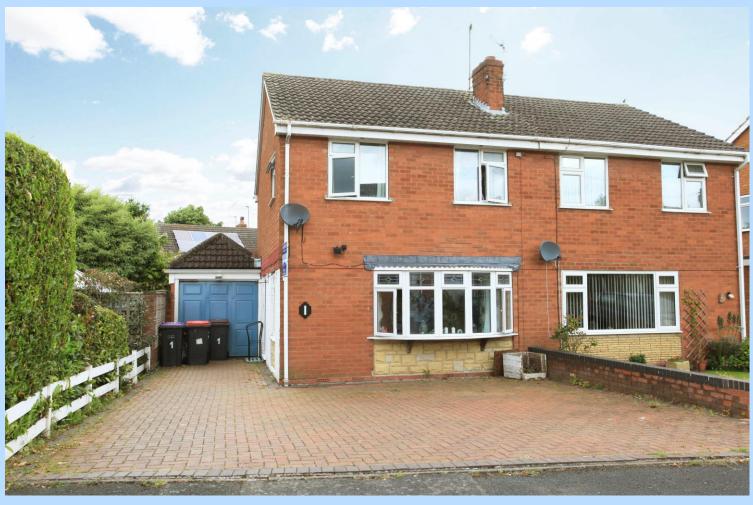

## THE ESTATE AGENT

44-46 market street, wellington, telford. shropshire. TF1 1DT

1 Linden Grove, Wellington, Telford, Shropshire, TF1 1QS

Offers in Excess of £210,000

Three Bedroom Semi Detached Property with garage, driveway and rear enclosed garden Providing approximately 90.9 sq meters (978.1 sq Feet) of living space. Located off the Haygate Road, within a short walk into Wellington market town, providing a wealth of shops, amenities and facilities. The Princess Royal Hospital is also near by, great access to the local main road network, M54 link, local schools and the Wellington railway station. Ground floor: Reception hallway, lounge, spacious kitchen/dining room and conservatory. First floor: Primary bedroom with built in wardrobe, second bedroom also of good size with built in wardrobe a single third bedroom and shower room. Gas central heating and double glazing. Block paviour driveway, garage, rear enclosed garden with patio and lawn area. Being offered with No Upward Chain.