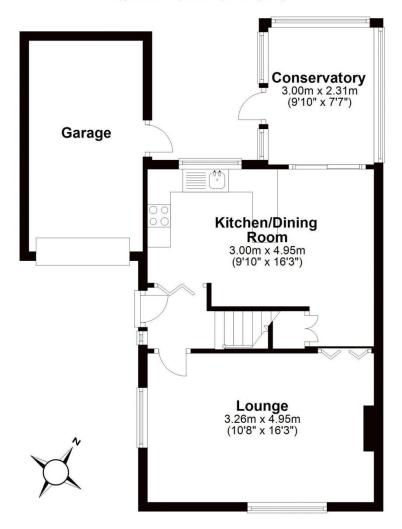

## THE ESTATE AGENT

44-46 market street, wellington, telford. shropshire. TF1 1DT

1 Linden Grove, Wellington, Telford, Shropshire, TF1 1QS

Offers in Excess of £210,000

Three Bedroom Semi Detached Property with garage, driveway and rear enclosed garden Providing approximately 90.9 sq meters (978.1 sq Feet) of living space. Located off the Haygate Road, within a short walk into Wellington market town, providing a wealth of shops, amenities and facilities. The Princess Royal Hospital is also near by, great access to the local main road network, M54 link, local schools and the Wellington railway station. Ground floor: Reception hallway, lounge, spacious kitchen/dining room and conservatory. First floor: Primary bedroom with built in wardrobe, second bedroom also of good size with built in wardrobe a single third bedroom and shower room. Gas central heating and double glazing. Block paviour driveway, garage, rear enclosed garden with patio and lawn area. Being offered with No Upward Chain.

## **Ground Floor**

Approx. 54.8 sq. metres (590.1 sq. feet)

First Floor
Approx. 36.0 sq. metres (388.0 sq. feet)

Total area: approx. 90.9 sq. metres (978.1 sq. feet)

Tenure We are advised by the vendor that the property is Freehold