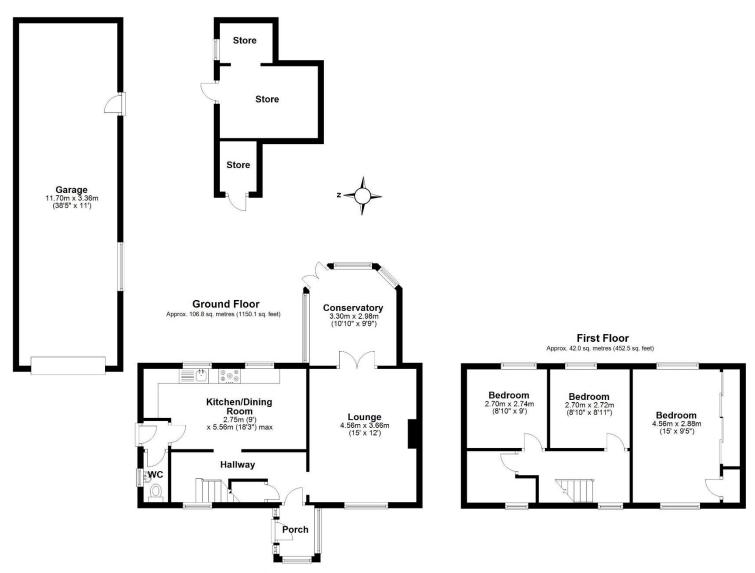

Located within the village of Ellerdine, within the north Shropshire area and with main road access to Newport, Telford and Shrewsbury providing the very best of country style living with near by town facilities. Ground floor: Porch, hallway, spacious lounge with feature fire place and log burning stove, modern integrated Kitchen / dining room, ground floor wc and conservatory. First floor: Main bedroom with built in wardrobes, very good size second and third bedroom, family bathroom with shower over the bath, central heating and double glazing. Outside Area: Spacious gated driveway with ample parking, enclosed lawn area to the front. tandem length wooden cladded garage, excellently spacious private enclosed rear gardens with large lawn area, outbuilding, patio area and wonderful views over the local countryside

Sales 01952 641111

email: harwood@harwoodestates.com

Lettings 01952 505505

www.telfordestateagent.co.uk

er Harwood The Estate Age

Total area: approx. 148.9 sq. metres (1602.6 sq. feet)

| Tenure               | We are advised by the vendor that the property is Freehold                                                                                                                                                                                                                                            |
|----------------------|-------------------------------------------------------------------------------------------------------------------------------------------------------------------------------------------------------------------------------------------------------------------------------------------------------|
| Council Tax          | Band B                                                                                                                                                                                                                                                                                                |
| Fixtures & Fittings  | Where specifically mentioned in these sales particulars are included in the sale price.                                                                                                                                                                                                               |
| N.B                  | Please note, that any of the services, heating systems or any appliances at this property, have not been tested, therefore no warranty can be given or implied as to their working order.                                                                                                             |
| Viewing Arrangements | by appointment 24 HOURS A DAY 7 DAYS A WEEK, although office hours are limited to normal working hours<br>we are available by telephone to take enquiries, valuations and viewings at any time. If you do encounter an answer<br>phone please leave a message for a staff member to return your call. |