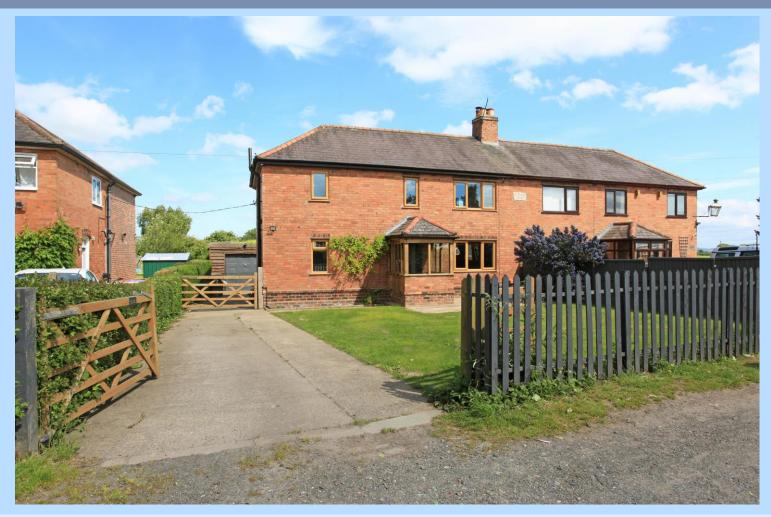

## 2 Cliff Crescent, Ellerdine, Telford, Shropshire, TF6 6QS

An incredibly versatile brilliantly spacious Semi Detached Property with driveway, garage and large gardens. Providing approximately 148.9 sq meters (1602.6 sq feet ) of excellent living space

Located within the village of Ellerdine, within the north Shropshire area and with main road access to Newport, Telford and Shrewsbury providing the very best of country style living with near by town facilities. Ground floor: Porch, hallway, spacious lounge with feature fire place and log burning stove, modern integrated Kitchen / dining room, ground floor wc and conservatory. First floor: Main bedroom with built in wardrobes, very good size second and third bedroom, family bathroom with shower over the bath, central heating and double glazing. Outside Area: Spacious gated driveway with ample parking, enclosed lawn area to the front. tandem length wooden cladded garage, excellently spacious private enclosed rear gardens with large lawn area, outbuilding, patio area and wonderful views over the local countryside