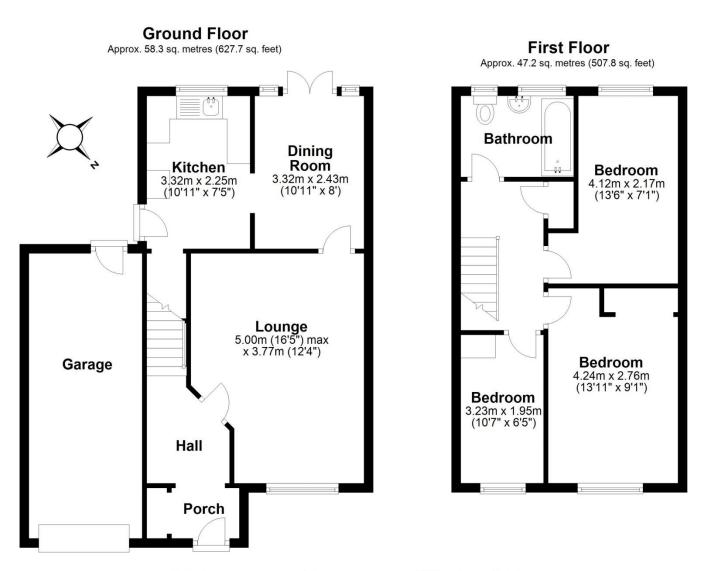

Ground floor: Porch, reception hallway, kitchen, spacious lounge and separate dining room with French doors opening onto the rear garden area. First floor: Primary bedroom of good size, second bedroom also of good size and a third single bedroom. Bathroom with shower over the bath, gas central heating and double glazing. Outside area: Garage, driveway with parking suitable for a number of vehicles, front lawn area, enclosed rear garden with patio and lawn area.

Sales 01952 641111

email: harwood@harwoodestates.com

Lettings 01952 505505

www.telfordestateagent.co.uk

Total area: approx. 105.5 sq. metres (1135.6 sq. feet)

| Tenure               | We are advised by the vendor that the property is Freehold                                                                                                                                                                                                                                            |
|----------------------|-------------------------------------------------------------------------------------------------------------------------------------------------------------------------------------------------------------------------------------------------------------------------------------------------------|
| Council Tax          | Band B                                                                                                                                                                                                                                                                                                |
| Fixtures & Fittings  | Where specifically mentioned in these sales particulars are included in the sale price.                                                                                                                                                                                                               |
| N.B                  | Please note, that any of the services, heating systems or any appliances at this property, have not been tested, therefore no warranty can be given or implied as to their working order.                                                                                                             |
| Viewing Arrangements | by appointment 24 HOURS A DAY 7 DAYS A WEEK, although office hours are limited to normal working hours<br>we are available by telephone to take enquiries, valuations and viewings at any time. If you do encounter an answer<br>phone please leave a message for a staff member to return your call. |