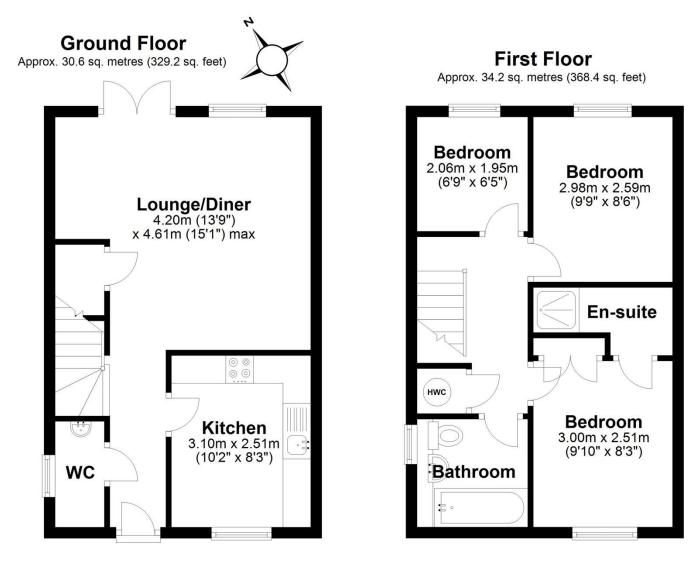

## HARWOOD THE ESTATE AGENT

44-46 market street, wellington, telford. shropshire. TF1 1DT 21 Ashford Close, Hadley, Telford, Shropshire, TF1 5LH

A well positioned Three Bedroom Semi Detached Property with en-suite, enclosed rear garden garage and parking. Providing 64.8 sq meters ( 697.6 sq ft ) of living accommodation. Short walking distance to local amenities, shops, excellent access to local road networks and bus stops. Hortonwood industrial estate is a short drive away along with local schools. Ground floor: Through hallway, ground floor wc, kitchen, lounge / diner with French doors opening onto the rear garden area. First floor: Main bedroom with en-suite shower room, two further bedrooms, bathroom, gas central heating and double glazing. Outside area: Garage and parking, gated access to the rear enclosed garden. Being offered with No Upward Chain.

Sales 01952 641111

email: harwood@harwoodestates.com www.telfordestateagent.co.uk ness Owner Harwood The Estate Agents (Wellington)

an Bui

Lettings 01952 505505

Total area: approx. 64.8 sq. metres (697.6 sq. feet)