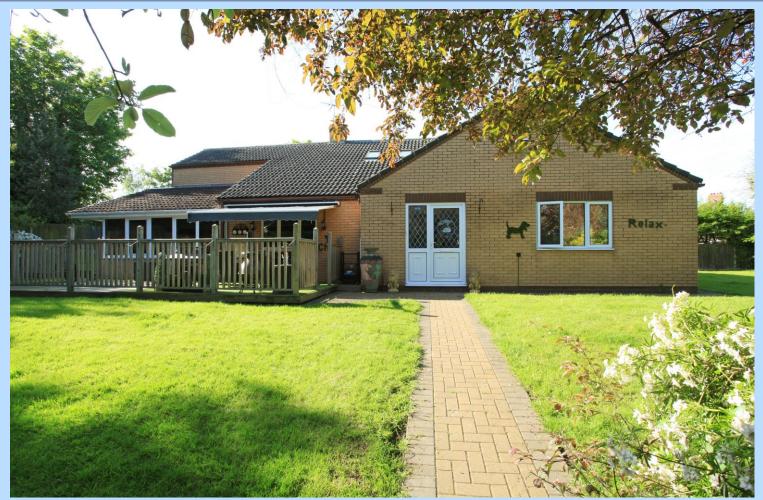

## THE ESTATE AGENT

44-46 market street, wellington, telford. shropshire. TF1 1DT

The Bungalow (behind) The Swan Hotel, Watling Street, Wellington, Telford, Shropshire,

Offers Over £400,000

Brilliantly spacious, versatile Four Bedroom Detached Bungalow with amazing garden area Providing approximately 206.0 sq. meters (2217.6 sq. Feet ) of living space Situated, within close proximity to the Wellington Market Town, offering a wealth of local shops, cafes, and facilities. Nearby is also the Princess Royal Hospital, railway station and local schools. Excellent links for main road network and the M54 links.

Comprising: Reception porch, expansive lounge with vaulted ceiling and feature fireplace with multi fuel stove, additional entertaining room/bedroom four, open plan integrated kitchen dining room, utility room, gas central heating and double glazing. Excellently spacious primary bedroom with walk in wardrobe, en-suite bathroom, corner spa bath and separate walk in shower. Three further bedrooms all of excellent size, main bathroom with corner bath and shower over the bath. Outside area: Spacious ample parking, (potential for double garage), wall enclosed private gated access, leading to the excellently spacious gardens with patio area and lawn areas. A beautifully designed bungalow, versatile, spacious and with huge further potential to accommodate a variety or living needs.