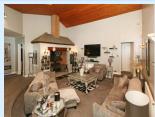

Comprising: Reception porch, expansive lounge with vaulted ceiling and feature fireplace with multi fuel stove, additional entertaining room/bedroom four, open plan integrated kitchen dining room, utility room, gas central heating and double glazing. Excellently spacious primary bedroom with walk in wardrobe, en-suite bathroom, corner spa bath and separate walk in shower. Three further bedrooms all of excellent size, main bathroom with corner bath and shower over the bath. Outside area: Spacious ample parking, (potential for double garage), wall enclosed private gated access, leading to the excellently spacious gardens with patio area and lawn areas. A beautifully designed bungalow, versatile, spacious and with huge further potential to accommodate a variety or living needs.