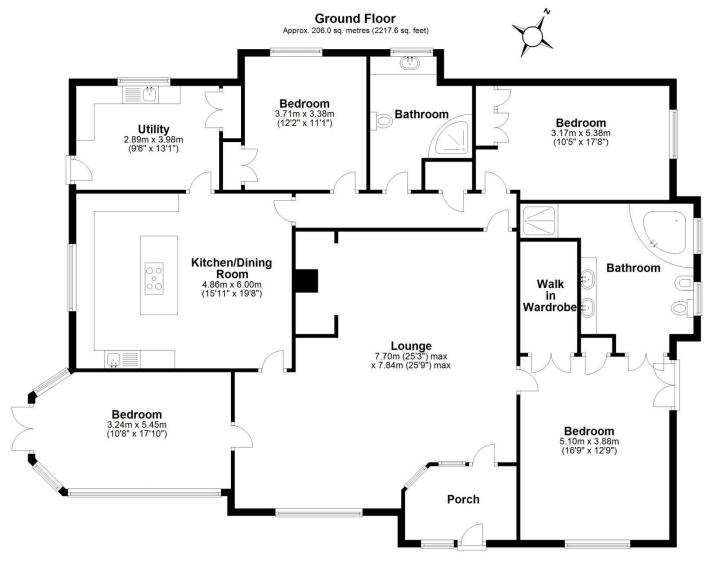

## THE ESTATE AGENT

44-46 market street, wellington, telford. shropshire. TF1 1DT

The Bungalow (behind) The Swan Hotel, Watling Street, Wellington, Telford, Shropshire,

Offers Over £400,000

Brilliantly spacious, versatile Four Bedroom Detached Bungalow with amazing garden area Providing approximately 206.0 sq. meters (2217.6 sq. Feet ) of living space Situated, within close proximity to the Wellington Market Town, offering a wealth of local shops, cafes, and facilities. Nearby is also the Princess Royal Hospital, railway station and local schools. Excellent links for main road network and the M54 links.

Comprising: Reception porch, expansive lounge with vaulted ceiling and feature fireplace with multi fuel stove, additional entertaining room/bedroom four, open plan integrated kitchen dining room, utility room, gas central heating and double glazing. Excellently spacious primary bedroom with walk in wardrobe, en-suite bathroom, corner spa bath and separate walk in shower. Three further bedrooms all of excellent size, main bathroom with corner bath and shower over the bath. Outside area: Spacious ample parking, (potential for double garage), wall enclosed private gated access, leading to the excellently spacious gardens with patio area and lawn areas. A beautifully designed bungalow, versatile, spacious and with huge further potential to accommodate a variety or living needs.

Sales 01952 641111

email: harwood@harwoodestates.com

Lettings 01952 505505

Total area: approx. 206.0 sq. metres (2217.6 sq. feet)

Tenure We are advised by the vendor that the property is Freehold

Council Tax Band C