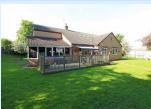

Comprising: Reception porch, expansive lounge with vaulted ceiling and feature fireplace with multi fuel stove, additional entertaining room/bedroom four, open plan integrated kitchen dining room, utility room, gas central heating and double glazing. Excellently spacious primary bedroom with walk in wardrobe, en-suite bathroom, corner spa bath and separate walk in shower. Three further bedrooms all of excellent size, main bathroom with corner bath and shower over the bath. Outside area: Spacious ample parking, (potential for double garage), wall enclosed private gated access, leading to the excellently spacious gardens with patio area and lawn areas. A beautifully designed bungalow, versatile, spacious and with huge further potential to accommodate a variety or living needs.