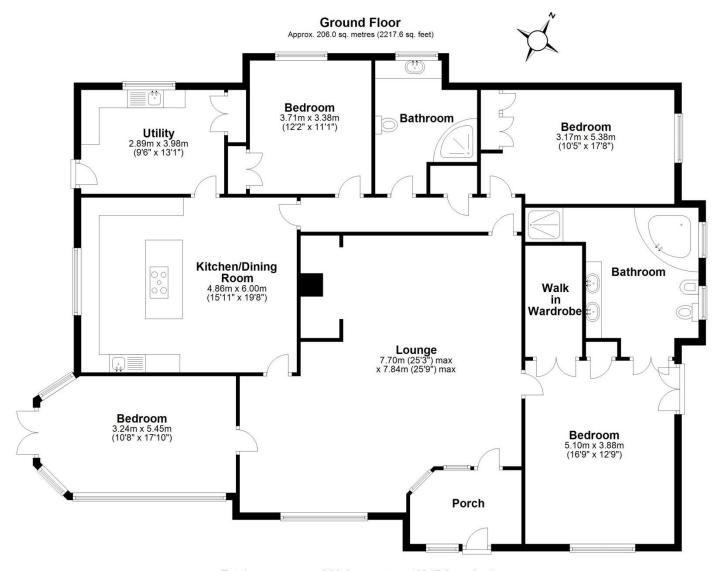

## THE ESTATE AGENT

44-46 market street, wellington, telford. shropshire. TF1 1DT

The Bungalow (behind) The Swan Hotel, Watling Street, Wellington, Telford, Shropshire,

Offers in Excess of £450,000

Brilliantly spacious, versatile Four Bedroom Detached Bungalow with amazing garden area Providing approximately 206.0 sq. meters (2217.6 sq. Feet ) of living space Situated, within close proximity to the Wellington Market Town, offering a wealth of local shops, cafes, and facilities. Nearby is also the Princess Royal Hospital, railway station and local schools. Excellent links for main road network and the M54 links.

Comprising: Reception porch, expansive lounge with vaulted ceiling and feature fireplace with multi fuel stove, additional entertaining room/bedroom four, open plan integrated kitchen dining room, utility room, gas central heating and double glazing. Excellently spacious primary bedroom with walk in wardrobe, en-suite bathroom, corner spa bath and separate walk in shower. Three further bedrooms all of excellent size, main bathroom with corner bath and shower over the bath. Outside area: Spacious ample parking, (potential for double garage), wall enclosed private gated access, leading to the excellently spacious gardens with patio area and lawn areas. A beautifully designed bungalow, versatile, spacious and with huge further potential to accommodate a variety or living needs.

Sales 01952 641111

email: harwood@harwoodestates.com

01952 505505

Lettings

Total area: approx. 206.0 sq. metres (2217.6 sq. feet)

Tenure We are advised by the vendor that the property is Freehold

Council Tax Band C