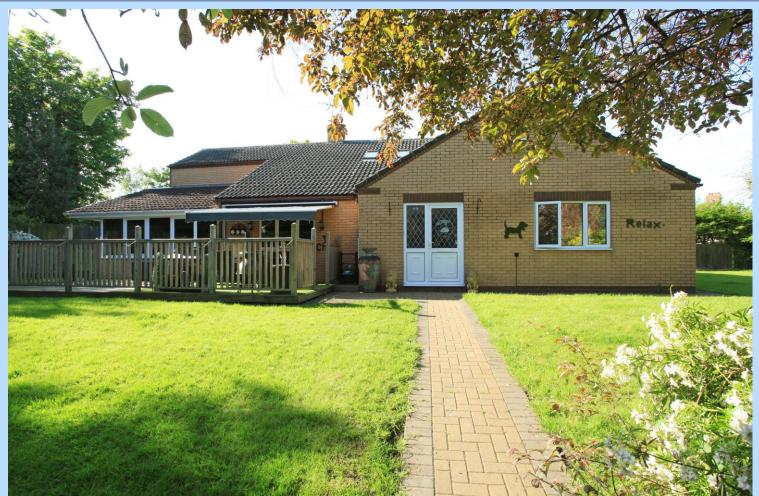

## THE ESTATE AGENT

44-46 market street, wellington, telford. shropshire. TF1 1DT

The Bungalow (behind) The Swan Hotel, Watling Street, Wellington, Telford, Shropshire,

Offers in Excess of £450,000

Brilliantly spacious, versatile Four Bedroom Detached Bungalow with amazing garden area Providing approximately 206.0 sq. meters (2217.6 sq. Feet ) of living space Situated, within close proximity to the Wellington Market Town, offering a wealth of local shops, cafes, and facilities. Nearby is also the Princess Royal Hospital, railway station and local schools. Excellent links for main road network and the M54 links.

Comprising: Reception porch, expansive lounge with vaulted ceiling and feature fireplace with multi fuel stove, additional entertaining room/bedroom four, open plan integrated kitchen dining room, utility room, gas central heating and double glazing. Excellently spacious primary bedroom with walk in wardrobe, en-suite bathroom, corner spa bath and separate walk in shower. Three further bedrooms all of excellent size, main bathroom with corner bath and shower over the bath. Outside area: Spacious ample parking, (potential for double garage), wall enclosed private gated access, leading to the excellently spacious gardens with patio area and lawn areas. A beautifully designed bungalow, versatile, spacious and with huge further potential to accommodate a variety or living needs.