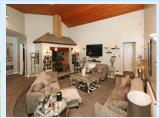

Comprising: Reception porch, expansive lounge with vaulted ceiling and feature fireplace with multi fuel stove, additional entertaining room/bedroom four, open plan integrated kitchen dining room, utility room, gas central heating and double glazing. Excellently spacious primary bedroom with walk in wardrobe, en-suite bathroom, corner spa bath and separate walk in shower. Three further bedrooms all of excellent size, main bathroom with corner bath and shower over the bath. Outside area: Spacious ample parking, (potential for double garage), wall enclosed private gated access, leading to the excellently spacious gardens with patio area and lawn areas. A beautifully designed bungalow, versatile, spacious and with huge further potential to accommodate a variety or living needs.