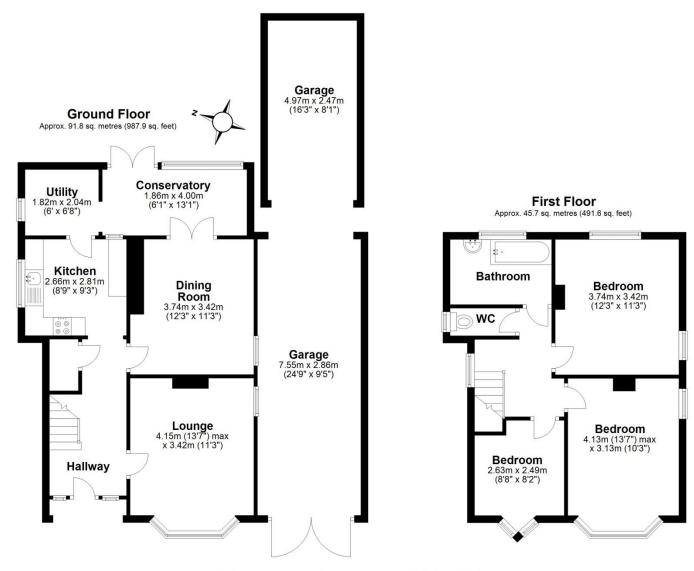

## HARWOOD THE ESTATE AGENT

44-46 market street, wellington, telford. shropshire. TF1 1DT 29 Manor Road, Hadley, Telford, Shropshire, TF1 5PL

Excellently spacious corner plot Three Bedroom Detached Property with garage, driveway and enclosed garden Providing 137.5 sq meters (1479.6 sq ft ) of living accommodation. Within a short walking distance to local amenities, school, shops and excellent access to the local road networks. Ground floor: Hallway, lounge with feature fireplace and bay window, separate dining room with French doors leading into the conservatory, modern kitchen, utility, gas central heating and double glazing. First floor: Main bedroom of very good size second bedroom also of excellent size, a third single bedroom and bathroom. Block paviour driveway with ample parking and garage with additional rear garage area. Garden to the front, side access leading to the rear large enclosed rear garden with patio, low picket style dividing fence leading onto large lawn area.

Sales 01952 641111

email: harwood@harwoodestates.com www.telfordestateagent.co.uk Dean Milington Buisness Owner Harwood The Estate Agents (Wellington) Lettings 01952 505505

Total area: approx. 137.5 sq. metres (1479.6 sq. feet)