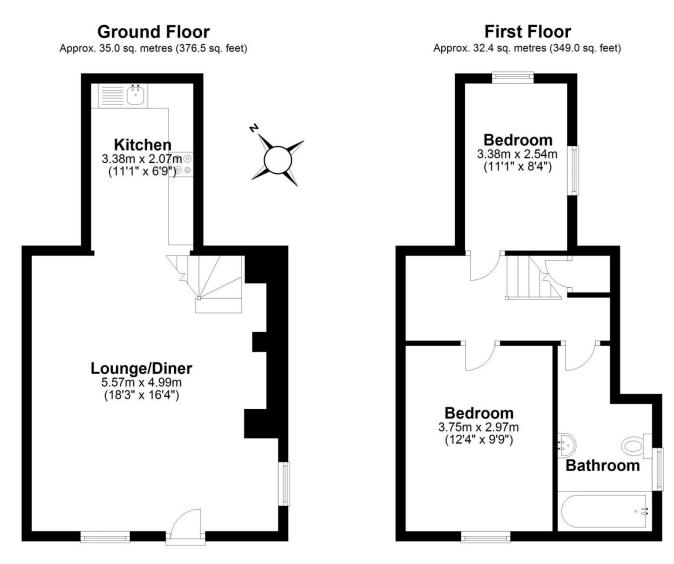

Sales 01952 641111

email: harwood@harwoodestates.com www.telfordestateagent.co.uk Dean Milington Buisness Owner Harwood The Estate Agents (Wellington) Lettings 01952 505505

Total area: approx. 67.4 sq. metres (725.5 sq. feet)