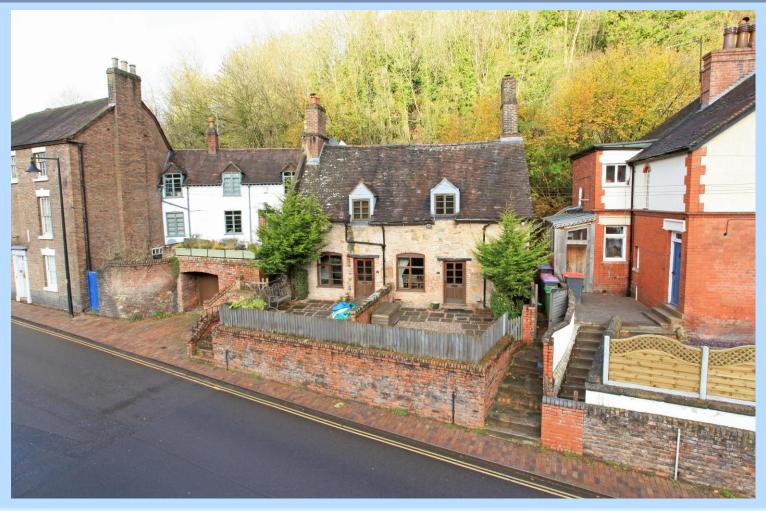

## HARWOOD THE ESTATE AGENT

44-46 market street, wellington, telford. shropshire. TF1 1DT 29 The Wharfage, Ironbridge, Telford, Shropshire, TF8 7NH

Offers in the Region Of £500,000

Enviously positioned, in the heart of the Ironbridge Gorge, A beautifully Character Rich Two Bedroom Cottage Stunning views overlooking the the world famous historical Ironbridge and river Severn. Providing approximately 67.4 sq meters (725.5 sq Feet) of spacious living space Wonderfully positioned and only a short walk to the surrounding amenities, restaurants, shops and attractions. Ground floor: Entrance door into lounge/diner with featured fireplace, exposed wooden beams, stone and brick walls, kitchen with rear access door with steps rising to passageway. First floor: Main bedroom of excellent size and bedroom two also of good size, bathroom with shower over the bath, gas central heating and double glazing. Beautiful scenic views overlooking the gorge, woodlands and river Severn. We are informed by the current owner the properties are not listed buildings.