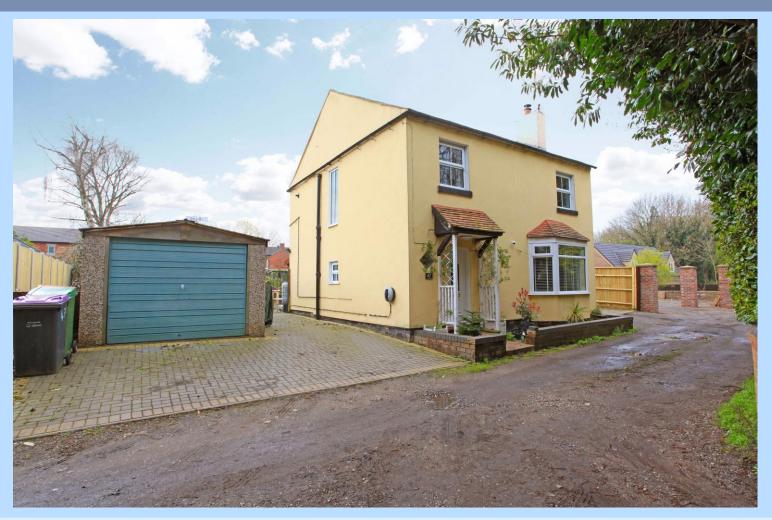

## THE ESTATE AGENT

44-46 market street, wellington, telford. shropshire. TF1 1DT

47 Hadley Park Road, Leegomery, Telford, Shropshire, TF1 6PW

Offers in Excess of £300,000

A beautifully presented character rich Three Bedroom Detached Property with detached garage, two driveways and enclosed private rear garden

Providing approximately 136.4 sq metres ( 1468.6 sq feet ) of living accommodation With a wealth of features, charm. exposed beams and offering wonderful flexible accommodation The property is located off the Hadley park road along a short private access road. Ground floor: Through hallway, ground floor wc, store cupboard, lounge, separate dining room, kitchen and conservatory. First floor: Three very good sized bedrooms, spacious shower room, gas central heating and double glazing. Outside: Garage with block paviour driveway parking, second block paviour driveway with ample additional parking, excellently sized enclosed garden with patio, large lawn and wooden decking area. The property is wonderfully presented excellently spacious grounds and has huge further potential for extension subject to local planning.