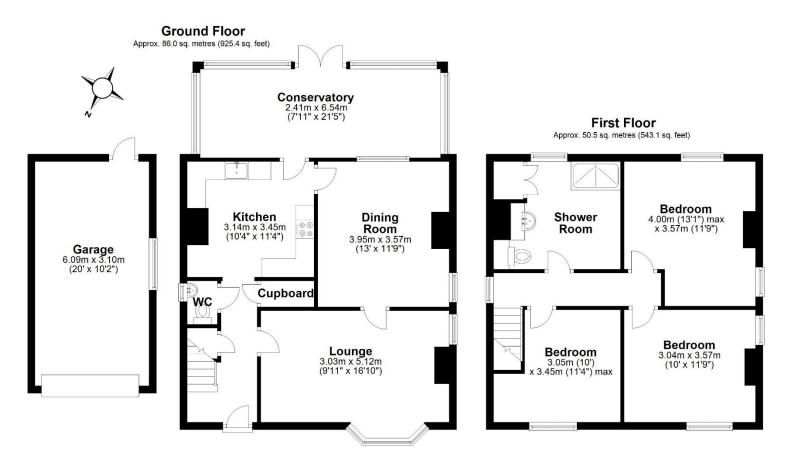

Providing approximately 136.4 sq metres ( 1468.6 sq feet ) of living accommodation With a wealth of features, charm. exposed beams and offering wonderful flexible accommodation The property is located off the Hadley park road along a short private access road. Ground floor: Through hallway, ground floor wc, store cupboard, lounge, separate dining room, kitchen and conservatory. First floor: Three very good sized bedrooms, spacious shower room, gas central heating and double glazing. Outside: Garage with block paviour driveway parking, second block paviour driveway with ample additional parking, excellently sized enclosed garden with patio, large lawn and wooden decking area. The property is wonderfully presented excellently spacious grounds and has huge further potential for extension subject to local planning.

Sales 01952 641111 Lettings 01952 505505

Total area: approx. 136.4 sq. metres (1468.6 sq. feet)

Tenure We are advised by the vendor that the property is Freehold

Council Tax Band D

**Fixtures & Fittings** Where specifically mentioned in these sales particulars are included in the sale price.