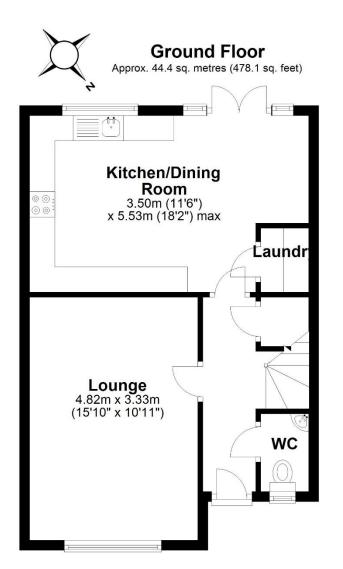

Providing 88.6 sq meters (954.2 sq feet ) of excellent accommodation.

Situated within the newly developed, prestigious and much sought after residential area of Priorslee, with excellent access to the M54 and local main road network. A short distance by car to the Telford Town Centre and Telford Train Station. Ground floor: Through hallway, lounge, ground floor wc, useful under stairs storage, laundry, spacious Kitchen/dining room with French doors opening onto the rear patio area.