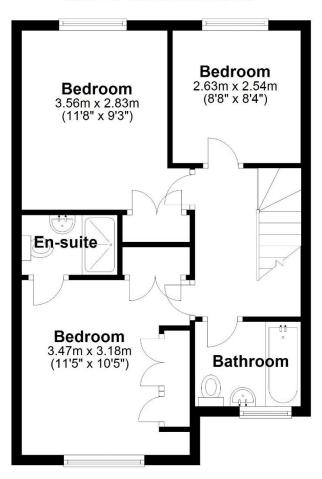

First floor: Primary bedroom with built in double wardrobe and en-suite shower room, bedroom two and three of good size, family bathroom with shower over the bath, gas central heating and double glazing. Driveway parking suitable for two vehicles, gated side access leading to enclosed garden with patio and lawn area.

## First Floor

Approx. 44.2 sq. metres (476.1 sq. feet)

Total area: approx. 88.6 sq. metres (954.2 sq. feet)

Tenure We are advised by the vendor that the property is Freehold

Council Tax Band C

**Fixtures & Fittings** Where specifically mentioned in these sales particulars are included in the sale price.