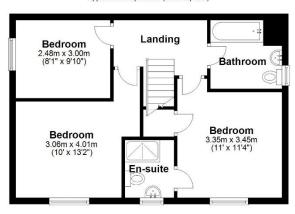

Providing 116.7 sq meters ( 1256.1 sq feet ) of excellent accommodation.

Situated within the prestigious and much sought after residential area of Priorslee, with excellent access to the local main road network, M54 link, local schools. Also within a short distance of the Telford Town Centre and Telford Train Station. Ground floor: Reception hallway, ground floor wc, , spacious lounge, modern integrated kitchen/dining room with separate utility room and French doors opening onto the rear patio area. First floor: Main bedroom with en-suite shower room, bedroom two and three of very good size, family bathroom with shower screen and shower over the bath, gas central heating and double glazing. Driveway, garage and side access gate leading to enclosed garden with patio and lawn area.

Sales 01952 641111

email: harwood@harwoodestates.com

Lettings 01952 505505

First Floor
Approx 56.9 sq. metres (612.7 sq. feet)

Total area: approx. 116.7 sq. metres (1256.1 sq. feet)

Tenure We are advised by the vendor that the property is Freehold