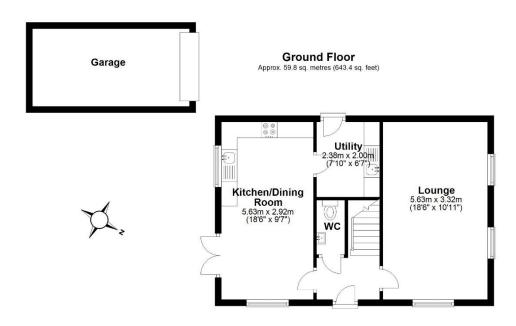

Providing 116.7 sq meters ( 1256.1 sq feet ) of excellent accommodation.

Situated within the prestigious and much sought after residential area of Priorslee, with excellent access to the local main road network, M54 link, local schools. Also within a short distance of the Telford Town Centre and Telford Train Station. Ground floor: Reception hallway, ground floor wc, , spacious lounge, modern integrated kitchen/dining room with separate utility room and French doors opening onto the rear patio area. First floor: Main bedroom with en-suite shower room, bedroom two and three of very good size, family bathroom with shower screen and shower over the bath, gas central heating and double glazing. Driveway, garage and side access gate leading to enclosed garden with patio and lawn area.

Sales 01952 641111

email: harwood@harwoodestates.com

Lettings 01952 505505

First Floor
Approx 56.9 sq. metres (612.7 sq. feet)

Total area: approx. 116.7 sq. metres (1256.1 sq. feet)

Tenure We are advised by the vendor that the property is Freehold