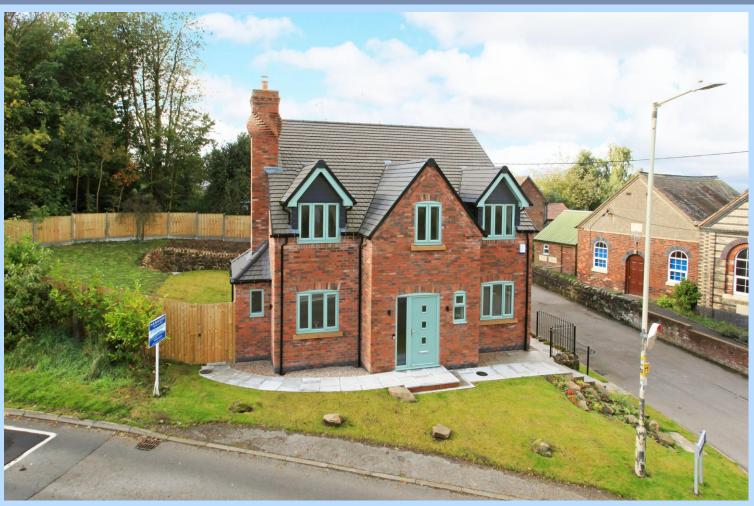

## THE ESTATE AGENT

44-46 market street, wellington, telford. shropshire. TF1 1DT

12a The Rock, The Rock, Telford, Shropshire, TF3 5AB

Offers Over £425,000

Excellently presented bespoke executive style newly built Four Bedroom Detached Property Providing approximately 147.7 sq metres ( 1590.4 sq feet ) of excellently spacious living space A thoughtfully designed and beautifully presented property with many features and charm . A wonderful added feature is the bespoke twisted chimney. Situated within a much sought after area, perfectly located for the Telford Town Centre, Telford Train Station, M54 link and local road network connections.

Ground floor: Entrance porch, inner hallway, ground floor wc, home office room, expansive lounge/dining room with feature brick inglenook fireplace and French doors, attractive open plan integrated kitchen, utility room, gas central heating and double glazing. First floor: Primary bedroom with dressing area and spacious en-suite shower room, guest bedroom with en-suite shower room, two further good sized bedrooms. and family bathroom with role top bath and separate corner shower. Excellently spacious driveway suitable for a number of vehicles, lawn areas and patio.