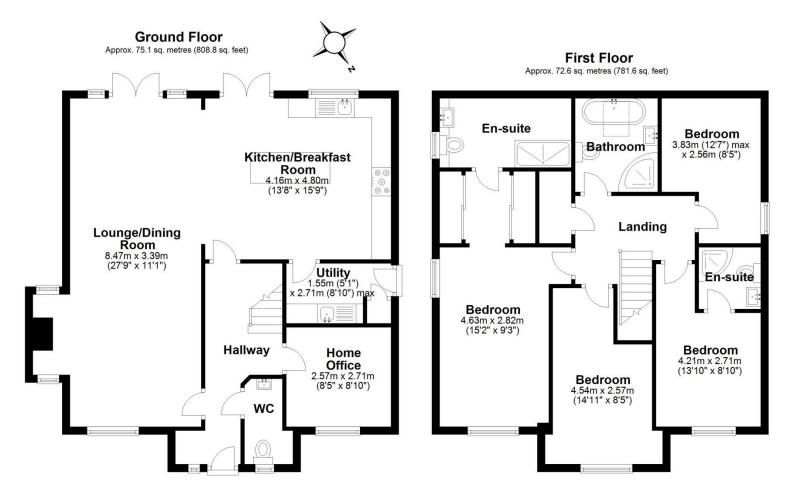

Ground floor: Entrance porch, inner hallway, ground floor wc, home office room, expansive lounge/dining room with feature brick inglenook fireplace and French doors, attractive open plan integrated kitchen, utility room, gas central heating and double glazing. First floor: Primary bedroom with dressing area and spacious en-suite shower room, guest bedroom with en-suite shower room, two further good sized bedrooms. and family bathroom with role top bath and separate corner shower. Excellently spacious driveway suitable for a number of vehicles, lawn areas and patio.

Sales 01952 641111

email: harwood@harwoodestates.com

Lettings 01952 505505

Total area: approx. 147.7 sq. metres (1590.4 sq. feet)

Tenure We are advised by the vendor that the property is Freehold

Council Tax Band New Build Awaiting conformation