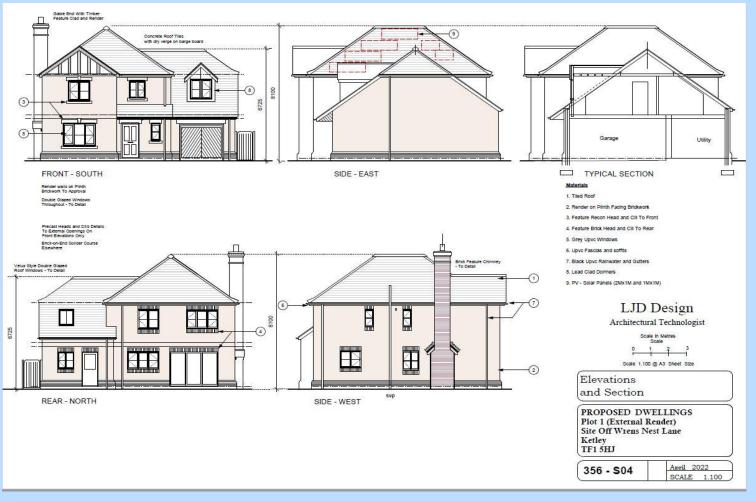

## HARWOOD THE ESTATE AGENT

44-46 market street, wellington, telford. shropshire. TF1 1DT

Plot 1 Land at Wrens Nest Lane, Wrens Nest Lane, Ketley, Telford, Shropshire, TF1 5HL

Full Planning Permission for an impressive executive Spacious Four Bedroom Detached Property with Garage. Excellent opportunity to purchase Plot 1: Planning reference TWC/2022/0405. Located on the edge of a well established residential area, tucked away, accessed via private lane providing access to a small number of executive style properties. Excellent access to the main road network, a short drive to the M54 link, local shops and amenities. Further opportunity to acquire the neighbouring plot offering similar/same style plot.