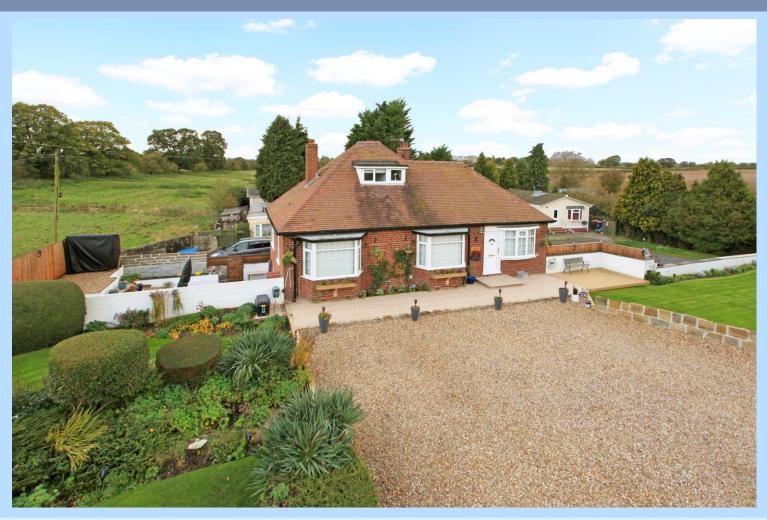

## THE ESTATE AGENT

44-46 market street, wellington, telford. shropshire. TF1 1DT

The Bungalow, TreeFields, Long Lane, Telford, Shropshire, TF6 6HF

Offers in Excess of £400,000

An incredibly spacious and versatile Three Bedroom Detached Bungalow with garage and gardens. Providing approximately 211.3 sq meter (2274.6 sq feet ) of living space All set within generous grounds and located within a well established and much sought after residential area of Long Lane.