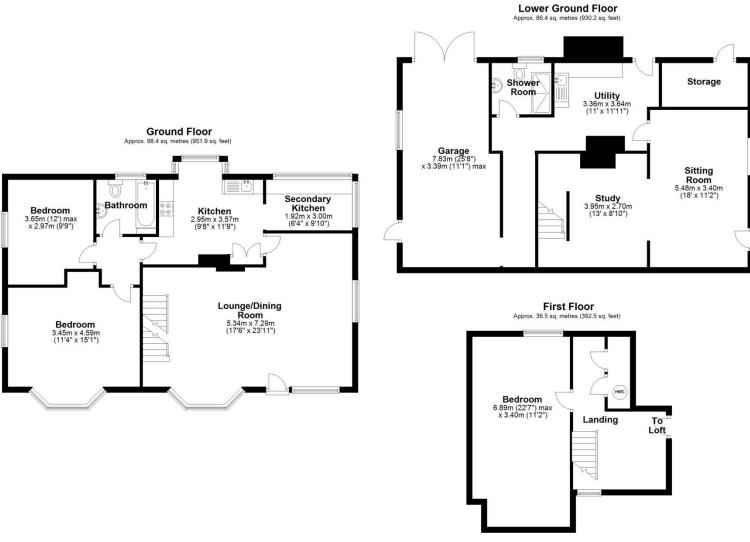

Lower Ground floor: Providing approximately 86.4 sq meter ( 930.2 sq feet ) Sitting room, study, utility room, storage area, shower room and garage.

Ground floor: Providing approximately 88.4 sq meter ( 951.9 sq feet ) Spacious lounge/dining room, newly fitted modern integrated kitchen and secondary kitchen area. Two excellently sized bedrooms and family bathroom.

First floor: Providing approximately 36.5 sq meter ( 392.5 sq feet ) Excellently sized bedroom with storage area, Oil fired central heating and double glazing. The garage is accessed via the rear of the property, large gravel driveway with ample parking, spacious gardens to the front, side areas and lawns.

Blance make: Those to a substate most become size although bolitical the assessment state become

Sales 01952 641111

email: harwood@harwoodestates.com

Lettings 01952 505505

Total area: approx. 211.3 sq. metres (2274.6 sq. feet)