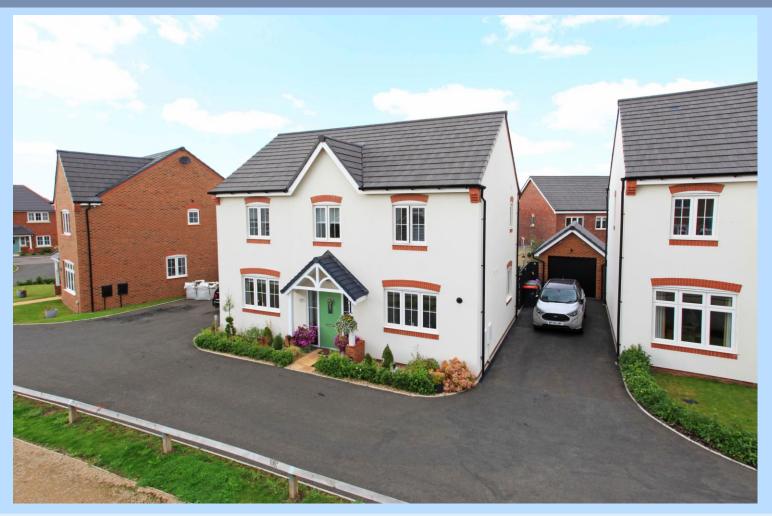

## THE ESTATE AGENT

44-46 market street, wellington, telford. shropshire. TF1 1DT

107 Lewis Crescent, Wellington, Telford, Shropshire, TF1 2FQ

Offers in Excess of £390,000

Excellently presented, spacious Four Bedroom Detached property with detached garage and enclosed rear garden

Providing approximately 139.7 sq metres ( 1504.0 sq feet ) of living space

Situated within a desirable modern residential area with excellent access to the Wellington railway station, local main road network and M54 link. A short walk into the historical local Wellington market town offering a wealth of Shops, amenities and facilities. The Princess Royal Hospital is also nearby along with local schools. Ground floor: Hallway, ground floor cloak/wc study, spacious lounge with French doors opening on to the rear garden area, open plan integrated modern kitchen and dining area with bifold doors. Gas central heating and double glazing. First floor: Primary bedroom with dressing area, built in wardrobes and en-suite shower, guest bedroom of excellent size, two further bedrooms and family bathroom. Detached garage, driveway, side gated access to the rear enclosed garden with patio and decorative shale area.