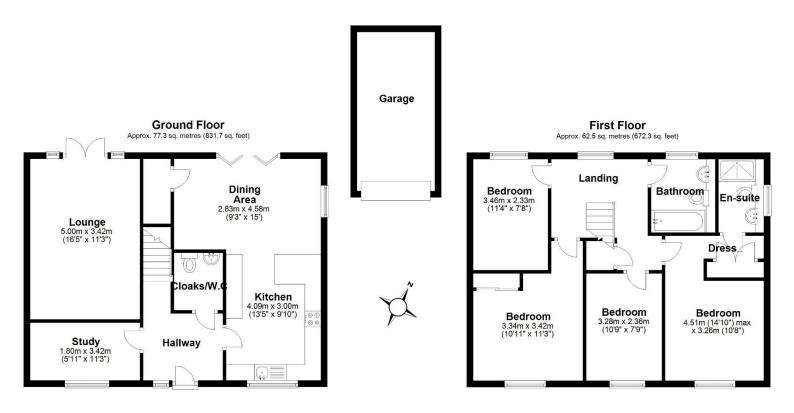

Providing approximately 139.7 sq metres ( 1504.0 sq feet ) of living space

Situated within a desirable modern residential area with excellent access to the Wellington railway station, local main road network and M54 link. A short walk into the historical local Wellington market town offering a wealth of Shops, amenities and facilities. The Princess Royal Hospital is also nearby along with local schools. Ground floor: Hallway, ground floor cloak/wc study, spacious lounge with French doors opening on to the rear garden area, open plan integrated modern kitchen and dining area with bifold doors. Gas central heating and double glazing. First floor: Primary bedroom with dressing area, built in wardrobes and en-suite shower, guest bedroom of excellent size, two further bedrooms and family bathroom. Detached garage, driveway, side gated access to the rear enclosed garden with patio and decorative shale area.

Sales 01952 641111

email: harwood@harwoodestates.com

Lettings 01952 505505

Total area: approx. 139.7 sq. metres (1504.0 sq. feet)

Tenure We are advised by the vendor that the property is Freehold

Council Tax Band E