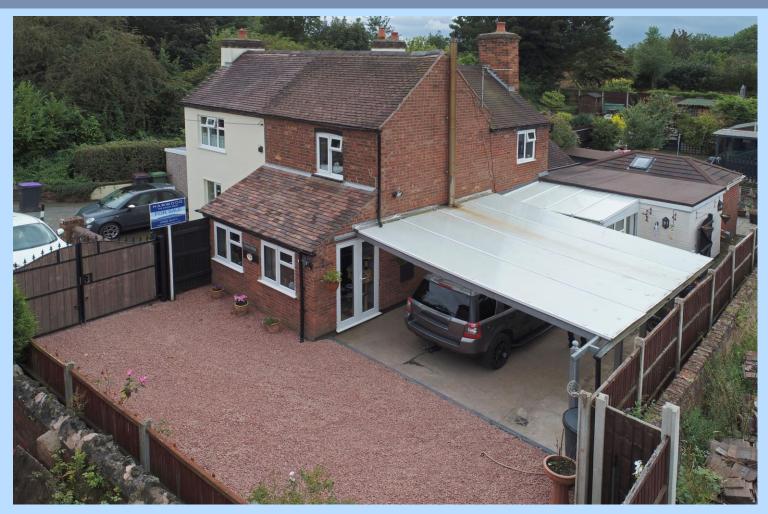

## THE ESTATE AGENT

44-46 market street, wellington, telford. shropshire. TF1 1DT

11 Brandlee, Dawley, Telford, Shropshire, TF4 3AH

Offers in Excess of £230,000

Excellently sized versatile Two/Three Bedroom Property with driveway and spacious garden Providing approximately 94.6 sq mtr ( 1018.0 sq ft ) of living accommodation Situated at the end of a short lane and located within the mature well established residential area of Dawley. A short walk into the high street providing local shops and amenities. The Telford Langley School is also nearby and easy access to the local main road network.

Comprising: Entrance reception, modern fitted kitchen, sitting room/bedroom three which is a great multi-functional ground floor room with French doors opening onto the patio area, dining room, lounge with feature fireplace and French doors, ground floor bathroom with shower over the bath and shower screen. first floor: Two good sized bedrooms. Gas central heating, double glazing and underfloor heating in the kitchen and bathroom. Gated driveway leading to ample parking area and carport. Side access to patio area and long rear enclosed garden.