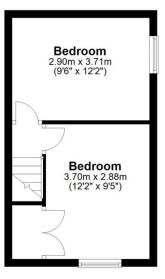

Comprising: Entrance reception, modern fitted kitchen, sitting room/bedroom three which is a great multi-functional ground floor room with French doors opening onto the patio area, dining room, lounge with feature fireplace and French doors, ground floor bathroom with shower over the bath and shower screen. first floor: Two good sized bedrooms. Gas central heating, double glazing and underfloor heating in the kitchen and bathroom. Gated driveway leading to ample parking area and carport. Side access to patio area and long rear enclosed garden.

Sales 01952 641111

email: harwood@harwoodestates.com www.telfordestateagent.co.uk Lettings 01952 505505

Total area: approx. 94.6 sq. metres (1018.0 sq. feet)

Tenure We are advised by the vendor that the property is freehold