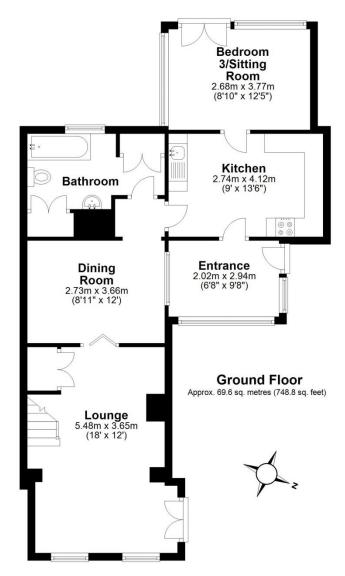

Comprising: Entrance reception, modern fitted kitchen, sitting room/bedroom three which is a great multi-functional ground floor room with French doors opening onto the patio area, dining room, lounge with feature fireplace and French doors, ground floor bathroom with shower over the bath and shower screen. first floor: Two good sized bedrooms. Gas central heating, double glazing and underfloor heating in the kitchen and bathroom. Gated driveway leading to ample parking area and carport. Side access to patio area and long rear enclosed garden.

Sales 01952 641111

email: harwood@harwoodestates.com www.telfordestateagent.co.uk Lettings 01952 505505

Total area: approx. 94.6 sq. metres (1018.0 sq. feet)

Tenure We are advised by the vendor that the property is freehold