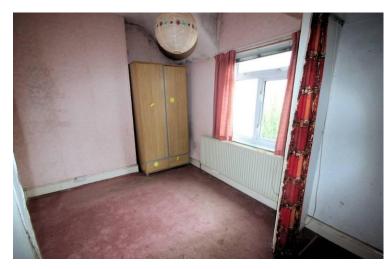

Downstairs there is living room to the front aspect and a kitchen / dining room with access to a generous storage cupboard.

Ascend to the first floor and you will find two bedrooms and a bathroom.

The property has a garden which we believe to be 175 foot in length and while it requires maintenance could once again be a superb outdoor space. There are various out buildings surrounding the courtyard to the rear of the property and vehicle access from the side.