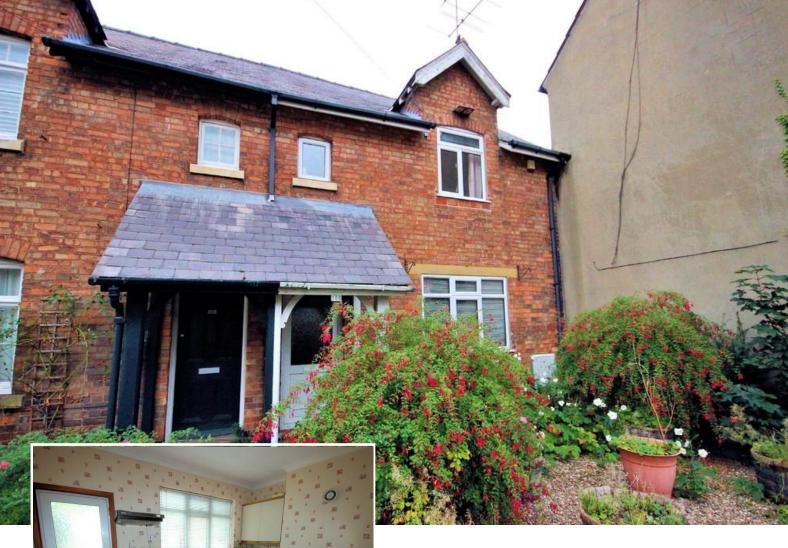

Situated next to the Church, Main Street, Sutton Bonington is a property with a rich history. In need of full modernisation, this is the ideal property for those buyers looking for a project.

Upon arrival you will approach the property via a pathway to both the subject property and neighbouring dwelling and access via the front entrance door.

Downstairs there is living room to the front aspect and a kitchen / dining room with access to a generous storage cupboard.

Ascend to the first floor and you will find two bedrooms and a bathroom.

The property has a garden which we believe to be 175 foot in length and while it requires maintenance could once again be a superb outdoor space. There are various out buildings surrounding the courtyard to the rear of the property and vehicle access from the side.