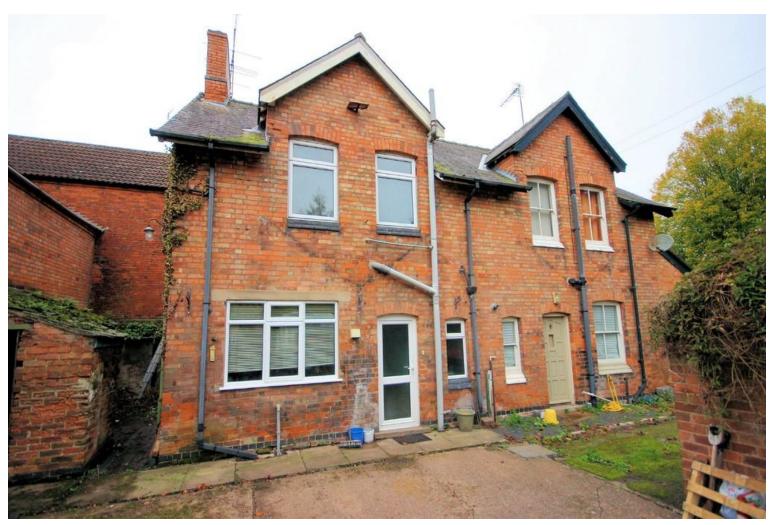

Situated next to the Church, Main Street, Sutton Bonington is a property with a rich history. In need of full modernisation, this is the ideal property for those buyers looking for a project.

Upon arrival you will approach the property via a pathway to both the subject property and neighbouring dwelling and access via the front entrance door.

Downstairs there is living room to the front aspect and a kitchen / dining room with access to a generous storage cupboard.

Ascend to the first floor and you will find two bedrooms and a bathroom.

The property has a garden which we believe to be 175 foot in length and while it requires maintenance could once again be a superb outdoor space. There are various out buildings surrounding the courtyard to the rear of the property and vehicle access from the side.