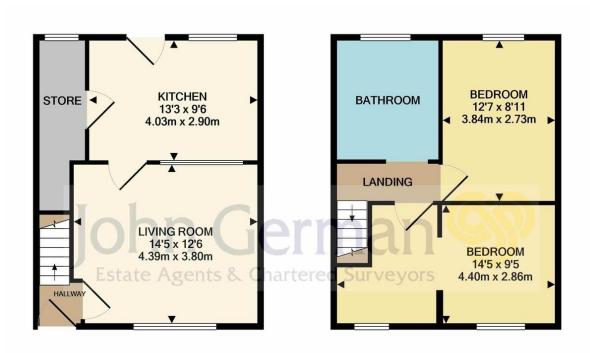

Downstairs there is living room to the front aspect and a kitchen / dining room with access to a generous storage cupboard.

Ascend to the first floor and you will find two bedrooms and a bathroom.

The property has a garden which we believe to be 175 foot in length and while it requires maintenance could once again be a superb outdoor space. There are various out buildings surrounding the courtyard to the rear of the property and vehicle access from the side.

Our Ref: JGA/15102020

**Local Authority/Tax Band:** Rushcliffe Borough Council / Tax Band B

**GROUND FLOOR** 

1ST FLOOR