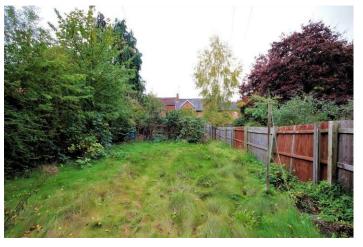

Downstairs there is living room to the front aspect and a kitchen / dining room with access to a generous storage cupboard.

Ascend to the first floor and you will find two bedrooms and a bathroom.

The property has a garden which we believe to be 175 foot in length and while it requires maintenance could once again be a superb outdoor space. There are various out buildings surrounding the courtyard to the rear of the property and vehicle access from the side.