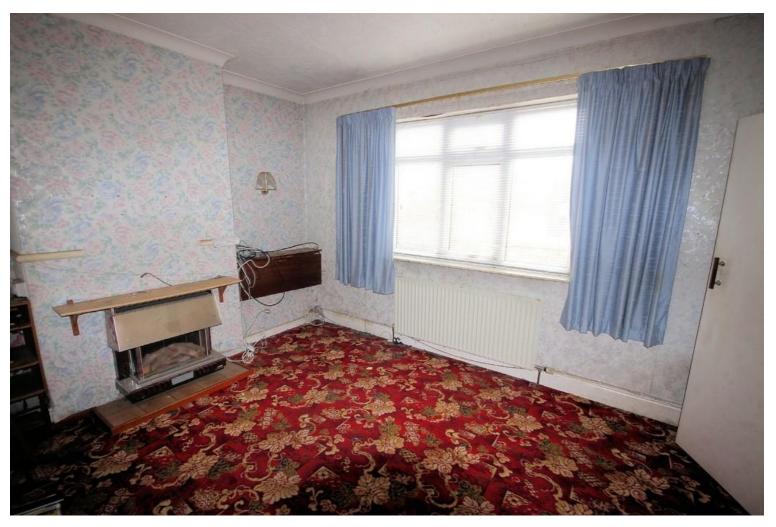

Downstairs there is living room to the front aspect and a kitchen / dining room with access to a generous storage cupboard.

Ascend to the first floor and you will find two bedrooms and a bathroom.

The property has a garden which we believe to be 175 foot in length and while it requires maintenance could once again be a superb outdoor space. There are various out buildings surrounding the courtyard to the rear of the property and vehicle access from the side.