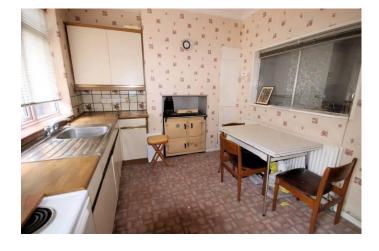

Downstairs there is living room to the front aspect and a kitchen / dining room with access to a generous storage cupboard.

Ascend to the first floor and you will find two bedrooms and a bathroom.

The property has a garden which we believe to be 175 foot in length and while it requires maintenance could once again be a superb outdoor space. There are various out buildings surrounding the courtyard to the rear of the property and vehicle access from the side.