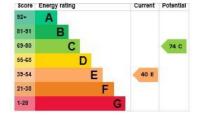

Agents note: The property is not registered with the Land registry and will require a first registration on sale, for which most solicitors will make an additional charge.

Tenure: Freehold (purchasers are advised to satisfy themselves as to the tenure via their legal representative). Please note: It is quite common for some properties to have a Ring doorbell and internal recording devices. Property construction: Standard Parking: Drive Electricity supply: Mains Water supply: Mains Sewerage: Mains Heating: Electric (Purchasers are advised to satisfy themselves as to their suitability). Broadband type: ADSL copper wire See Ofcom link for speed: <u>https://checker.ofcom.org.uk/</u> Mobile signal/coverage: See Ofcom link <u>https://checker.ofcom.org.uk/</u> Local Authority/Tax Band: Rushcliffe Borough Council / Tax Band D Useful Websites: www.rushcliffe.gov.uk www.gov.uk/government/organisations/environment-agency Our Ref: JGA/25022025