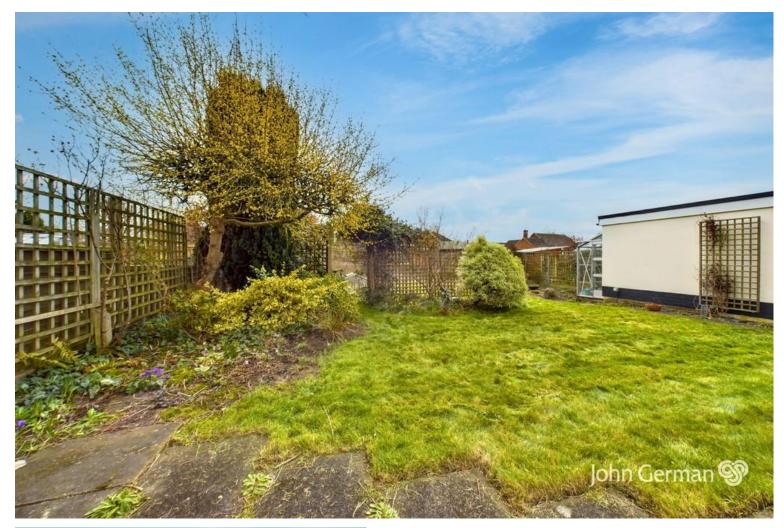

Externally, there is a large size southeast facing rear garden, giving plenty of potential to extend (subject to permission). The single garage is accessed via large tandem driveway which sits next to a beautiful front garden.