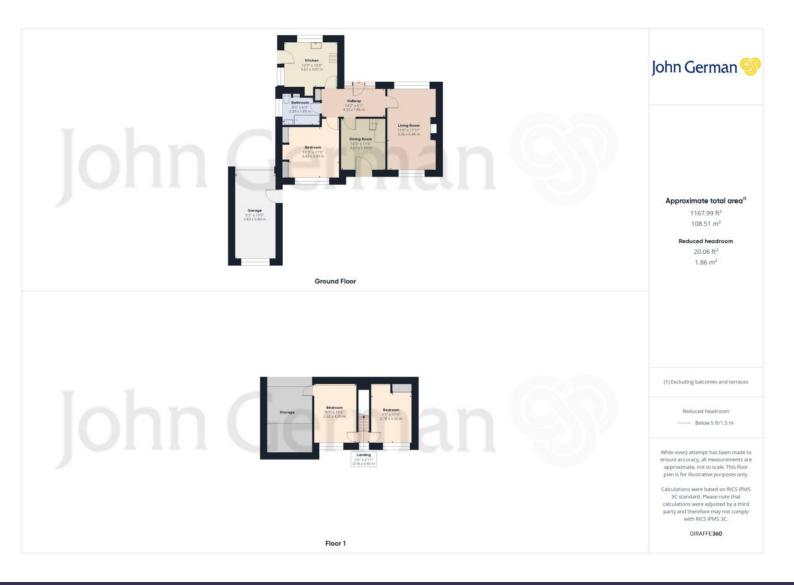

Public transport is well catered for by regular bus service; commuter access to the M1 and A46 is excellent.

Accommodation comprises; two first floor bedrooms, ground floor bedroom, ground floor bathroom, lounge, dining room and kitchen.