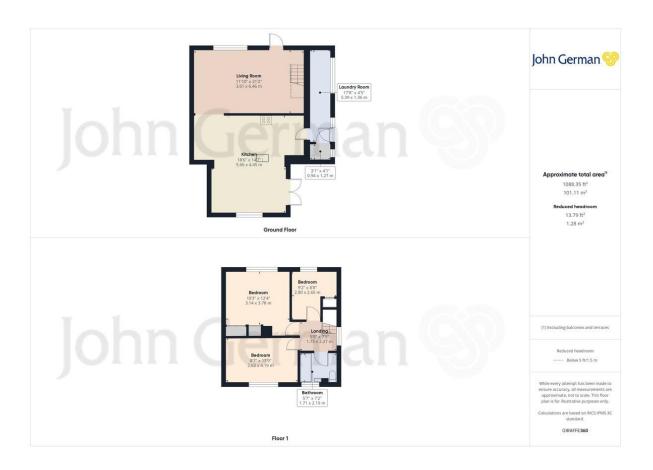

Public transport well catered for by regular bus service; commuter access to the M1, A46 and A6 is excellent.

Accommodation comprises; three bedrooms, family bathroom, lounge, extended kitchen/dining/family room, utility room and ground floor W.C.