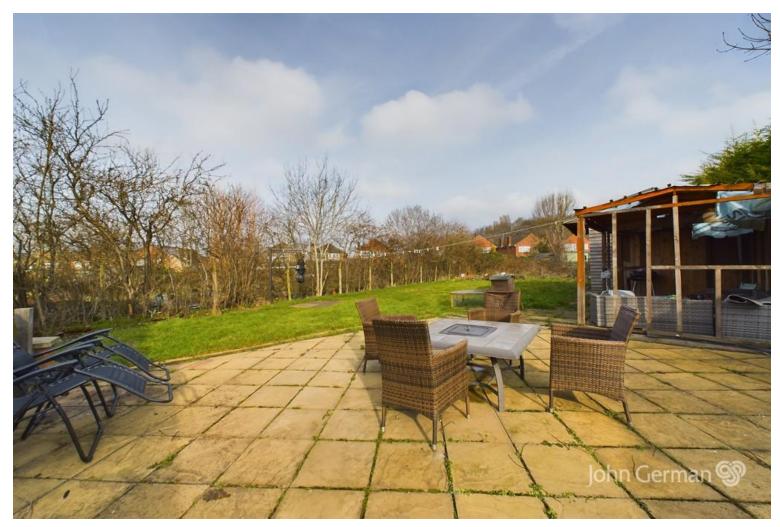

Externally, the garden is of incredible size with the whole plots tretching to approximately 0.18 a cres. The garden is predominantly laid to lawn with mature borders and patio seating areas. The large shed could be converted into a useful outbuilding forentertainment or leisure facility having an electricity supply already in place. The front of the property offers an ample driveway which can park several vehicles comfortably.