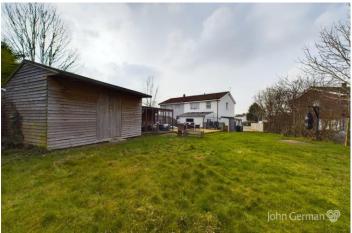

Externally, the garden is of incredible size with the whole plots tretching to approximately 0.18 a cres. The garden is predominantly laid to lawn with mature borders and patio seating areas. The large shed could be converted into a useful outbuilding forentertainment or leisure facility having an electricity supply already in place. The front of the property offers an ample driveway which can park several vehicles comfortably.