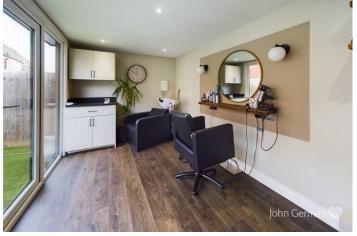

Externally, the property has a good size southeast facing rear garden housing a home office/studio which is a perfect place to work from home or entertain. To the front, the driveway offers comfortable side by side parking for two vehicles.