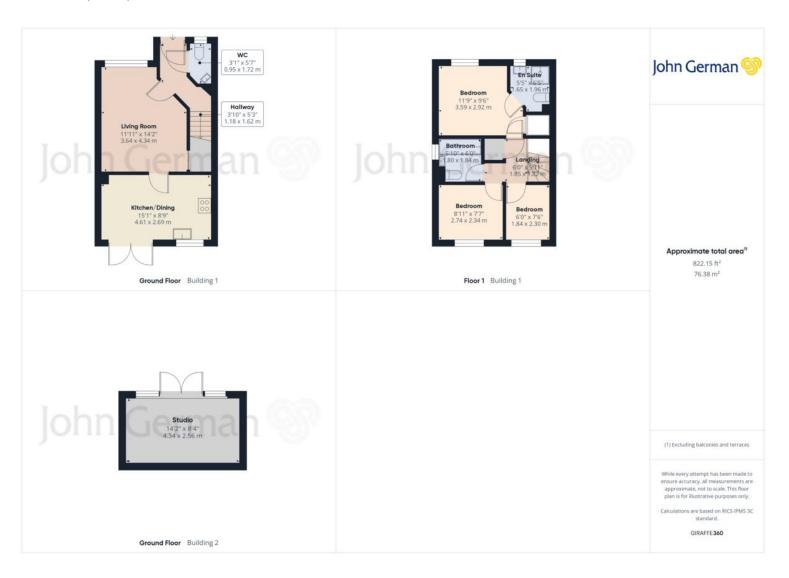

Public transport is well catered for by regular bus service while commuter access to the M1 and A46 is excellent.

Accommodation comprises; three bedrooms, en-suite, family bathroom, ground floor W.C., open plan kitchen/dining room and a good size lounge.

Externally, the property has a good size southeast facing rear garden housing a home office/studio which is a perfect place to work from home or entertain. To the front, the driveway offers comfortable side by side parking for two vehicles.