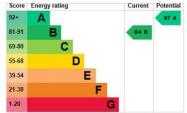

Property construction: Standard. Parking: Drive

Electricity supply: Mains. Water supply: Mains. Sewerage: Mains. Heating: Gas

(Purchasers are advised to satisfy themselves as to their suitability).

Broadb and type: See Ofcom link for speed: https://checker.ofcom.org.uk/