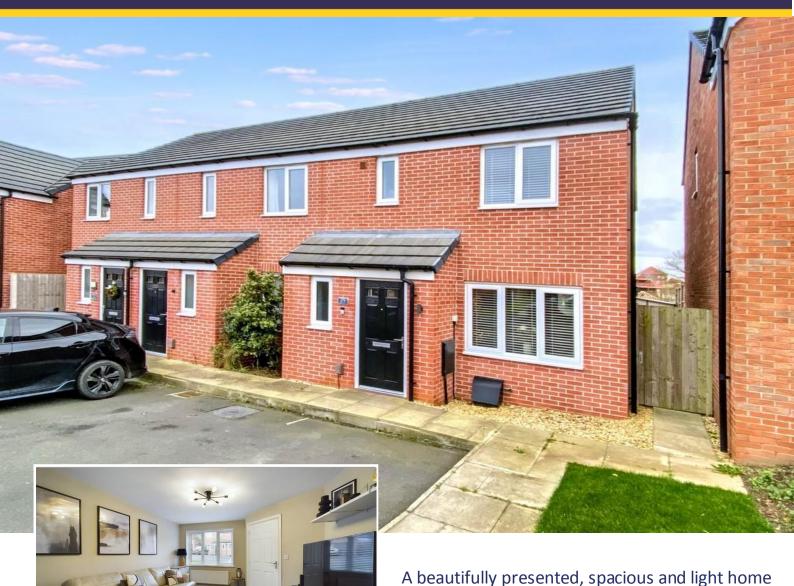

## Ringlet Drive

East Leake, Loughborough, LE12 6XU

John German Germ

with southeast facing garden housing a purposebuilt home office/studio, located in a soughtafter residential development, within easy reach of local amenities.

Offers In Excess Of £245,000

This property would make an ideal purchase for first time buyers, professional couples, small families or those wishing to do wnsize.

The property is located just over half a mile away from the village centre, where a wide array of local amenities including (but not limited to); shops, boutiques, pubs and restaurants can be found. Millside Spencer Academy is less than a 10-minute walk away and East Leake Leisure Centre is also within easy reach. There are also plenty of green spaces for walking, cycling and recreational activities.

Public transport is well catered for by regular bus service while commuter access to the M1 and A46 is excellent.

Accommodation comprises; three bedrooms, en-suite, family bathroom, ground floor W.C., open plan kitchen/dining room and a good size lounge.

Externally, the property has a good size southeast facing rear garden housing a home office/studio which is a perfect place to work from home or entertain. To the front, the driveway offers comfortable side by side parking for two vehicles.