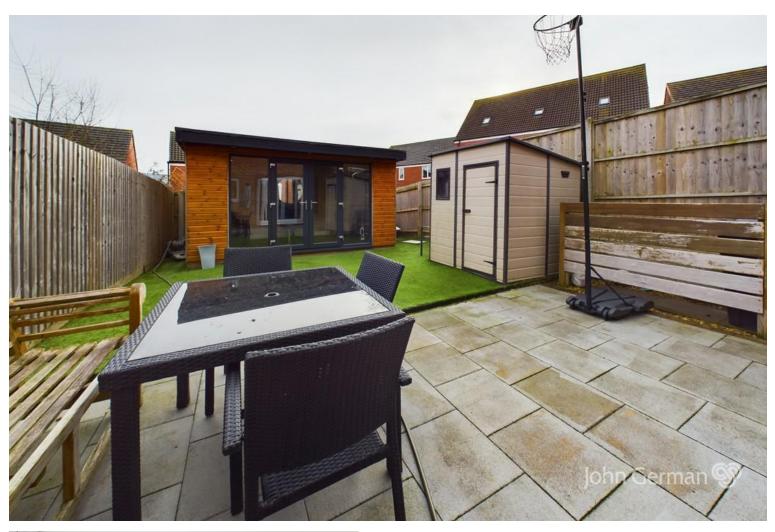

## Ringlet Drive

East Leake, Loughborough, LE12 6XU

John German Germ

with southeast facing garden housing a purposebuilt home office/studio, located in a soughtafter residential development, within easy reach of local amenities.

Externally, the property has a good size southeast facing rear garden housing a home office/studio which is a perfect place to work from home or entertain. To the front, the driveway offers comfortable side by side parking for two vehicles.