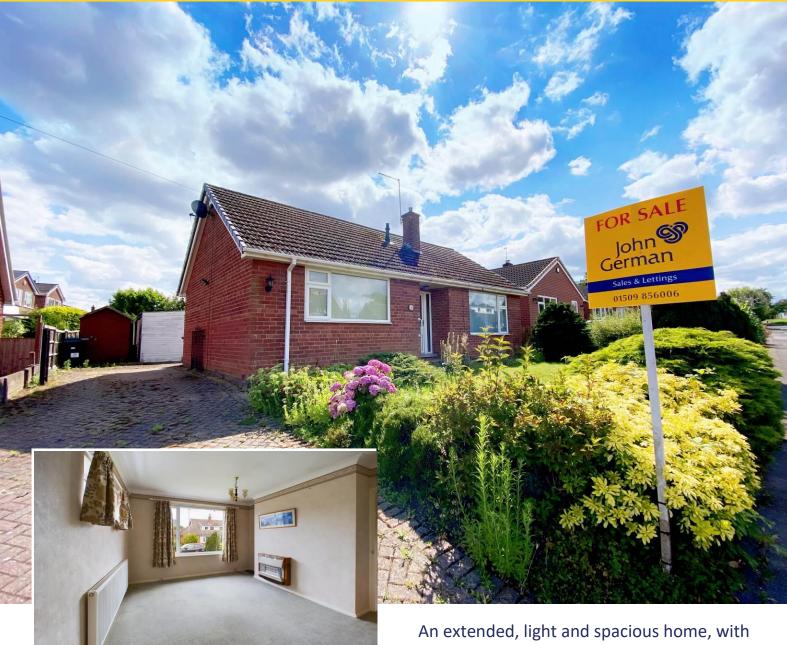

# **Brookside Avenue**

East Leake, Loughborough, LE12 6PA

An extended, light and spacious home, with south facing garden, in a highly desirable residential location, brought to market with no onward chain and a wealth of potential.

£300,000

This property would make an ideal purchase for those wishing to downsize, small families or professional couples.

The property is located approximately ½ mile from East Leake village centre where a wide array of local amenities including (but not limited to); shops, boutiques, pubs and restaurants can be found. There are also plenty of green spaces for walking and cycling.

Externally, the property is situated on a well sized, south facing, private plot. There is a single garage and driveway which accommodates parking for several vehicles.

**Tenure:** Freehold (purchasers are advised to satisfy themselves as to the tenure via their legal representative).