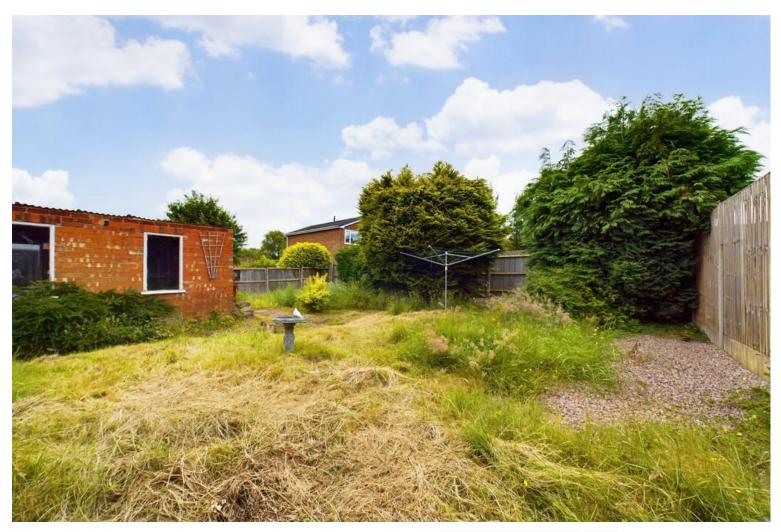

Externally, the property is situated on a well sized, south facing, private plot. There is a single garage and driveway which accommodates parking for several vehicles.

**Tenure:** Freehold (purchasers are advised to satisfy themselves as to the tenure via their legal representative).