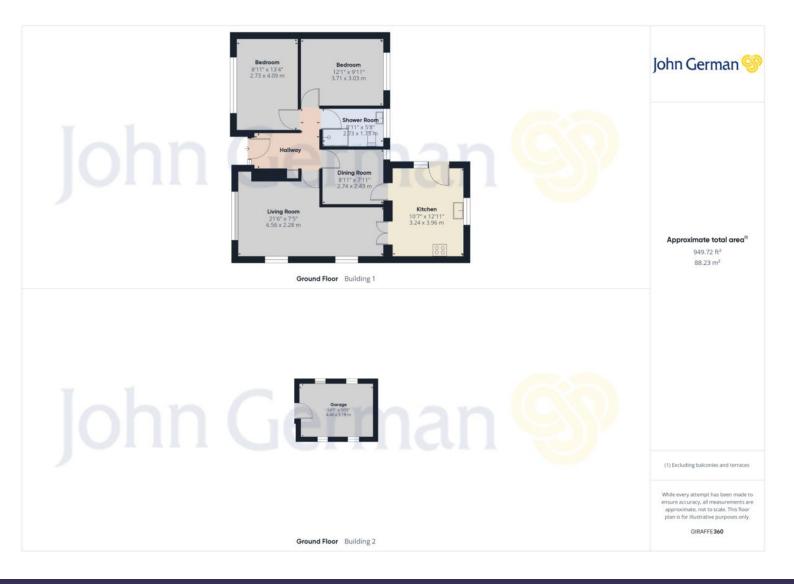

Public transport well catered for by regular bus service; commuter access to the M1, A6 and A46 is excellent.

Accommodation comprises; two double bedrooms, shower room, large lounge, dining room and kitchen extension with vaulted ceilings and skylights.

Externally, the property is situated on a well sized, south facing, private plot. There is a single garage and driveway which accommodates parking for several vehicles.

**Tenure:** Freehold (purchasers are advised to satisfy themselves as to the tenure via their legal representative).