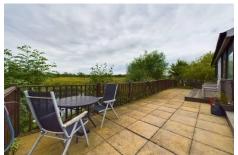

Externally, there is a decked terrace to the rear which soaks in the views down the River Soar while the property's private mooring rights are situated on both the north and south sides of the island. The garden (approx. 0.35 acres) is of excellent size and beautifully maintained. Parking is conveniently located within a double carport and the driveway provides ample visitor parking.