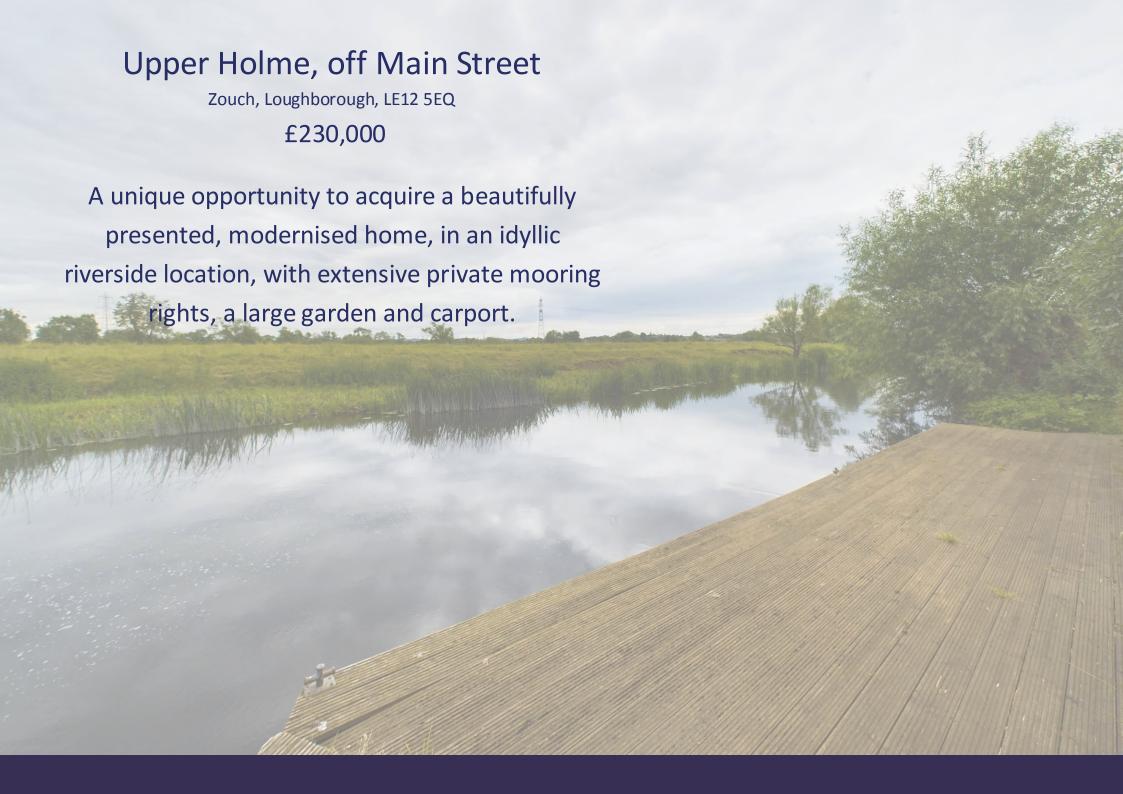

## Upper Holme, off Main Street

Zouch, Loughborough, LE12 5EQ

Zouch is a delightful hamlet situated next to the River Soar, located between Hathern and Normanton on Soar. The nearby conurbations provide plenty of amenities including shops, boutiques, a Post Office and a variety of pubs and restaurants.

Externally, there is a decked terrace to the rear which soaks in the views down the River Soar while the property's private mooring rights are situated on both the north and south sides of the island. The garden (approx. 0.35 acres) is of excellent size and beautifully maintained. Parking is conveniently located within a double carport and the driveway provides ample visitor parking.