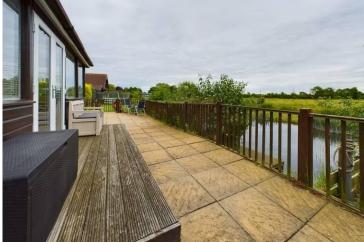

Externally, there is a decked terrace to the rear which soaks in the views down the River Soar while the property's private mooring rights are situated on both the north and south sides of the island. The garden (approx. 0.35 acres) is of excellent size and beautifully maintained. Parking is conveniently located within a double carport and the driveway provides ample visitor parking.