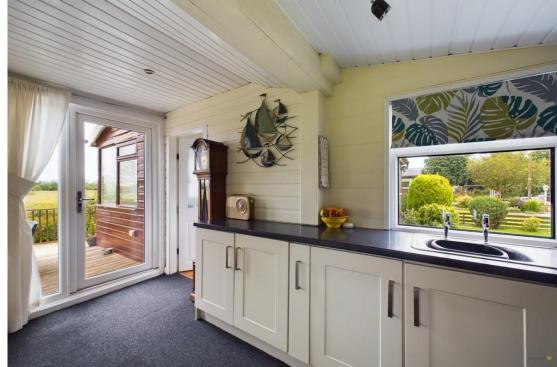

Externally, there is a decked terrace to the rear which soaks in the views down the River Soar while the property's private mooring rights are situated on both the north and south sides of the island. The garden (approx. 0.35 acres) is of excellent size and beautifully maintained. Parking is conveniently located within a double carport and the driveway provides ample visitor parking.