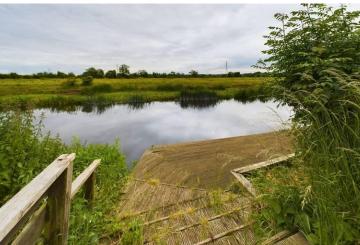

Externally, there is a decked terrace to the rear which soaks in the views down the River Soar while the property's private mooring rights are situated on both the north and south sides of the island. The garden (approx. 0.35 acres) is of excellent size and beautifully maintained. Parking is conveniently located within a double carport and the driveway provides ample visitor parking.