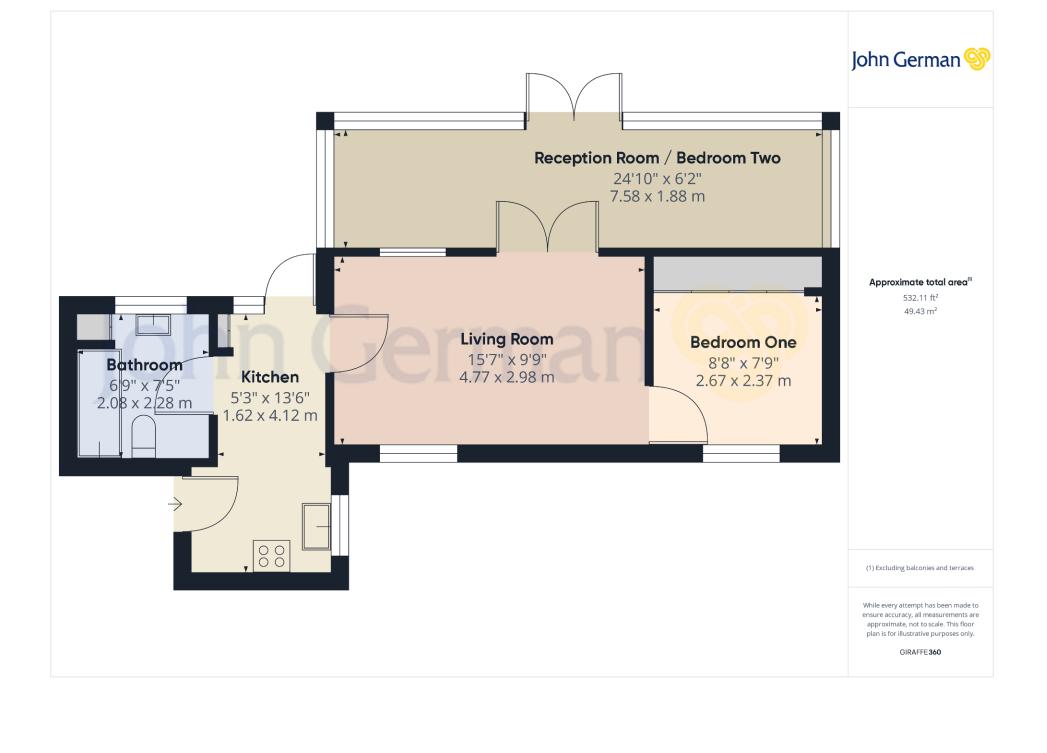

Public transport well catered for by regular bus service to Loughborough, commuter access to the M1 and A6 is excellent.

Versatile accommodation comprises one double be droom, lounge, sunroom (can be used as a second be droom), kitchen and bathroom.