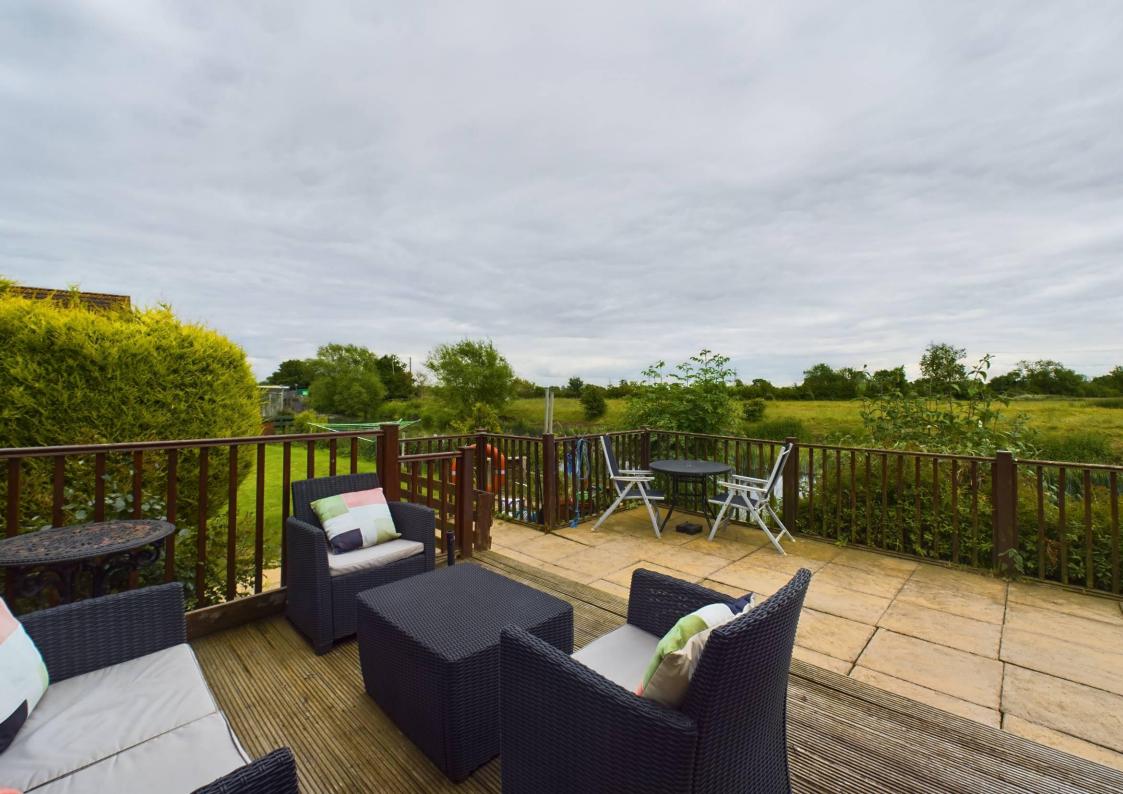

Externally, there is a decked terrace to the rear which soaks in the views down the River Soar while the property's private mooring rights are situated on both the north and south sides of the island. The garden (approx. 0.35 acres) is of excellent size and beautifully maintained. Parking is conveniently located within a double carport and the driveway provides ample visitor parking.