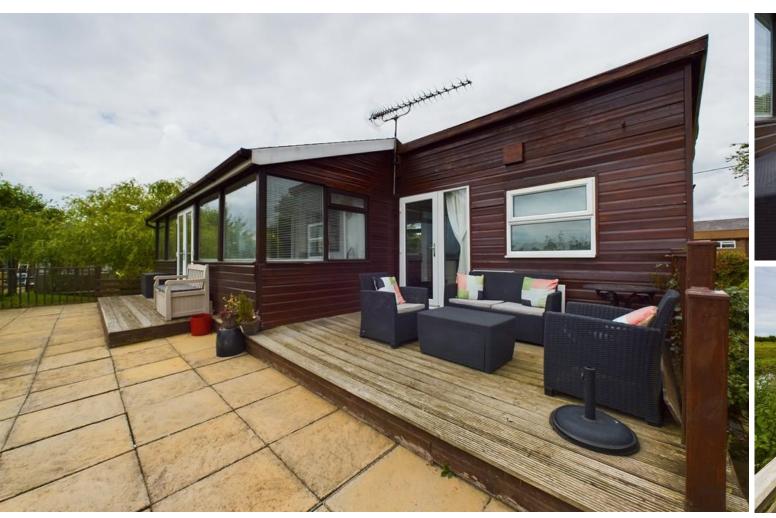

Public transport well catered for by regular bus service to Loughborough, commuter access to the M1 and A6 is excellent.

Versatile accommodation comprises one double be droom, lounge, sunroom (can be used as a second be droom), kitchen and bathroom.

Externally, there is a decked terrace to the rear which soaks in the views down the River Soar while the property's private mooring rights are situated on both the north and south sides of the island. The garden (approx. 0.35 acres) is of excellent size and beautifully maintained. Parking is conveniently located within a double carport and the driveway provides ample visitor parking.