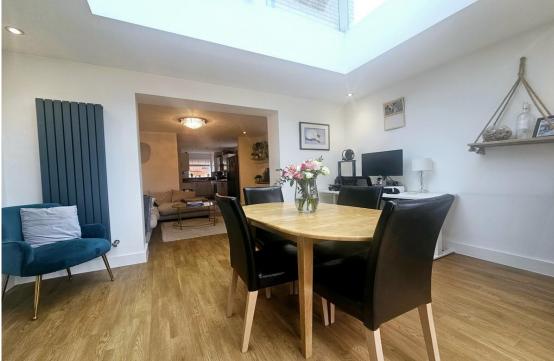

This attractive modern semi-detached home has a blocked paved frontage and a decorative slate area with planting along with allocated parking to the side for two cars. The entrance hall has stylish Amtico flooring and opens into the superb open plan feel living space.

To the left is the beautifully fitted kitchen which has a built in dishwasher, oven and induction hob with extractor over, stainless steel sink and drainer set beneath the front window and a further window to the side. An archway leads to the generously proportioned dining space with ceiling spotlights and a further archway gives open access into the extended sitting room with stunning ceiling atrium and French doors opening out to the landscaped patio garden.