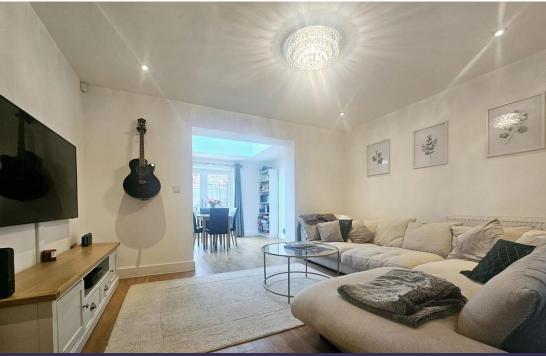

To the left is the beautifully fitted kitchen which has a built in dishwasher, oven and induction hob with extractor over, stainless steel sink and drainer set beneath the front window and a further window to the side. An archway leads to the generously proportioned dining space with ceiling spotlights and a further archway gives open access into the extended sitting room with stunning ceiling atrium and French doors opening out to the landscaped patio garden.