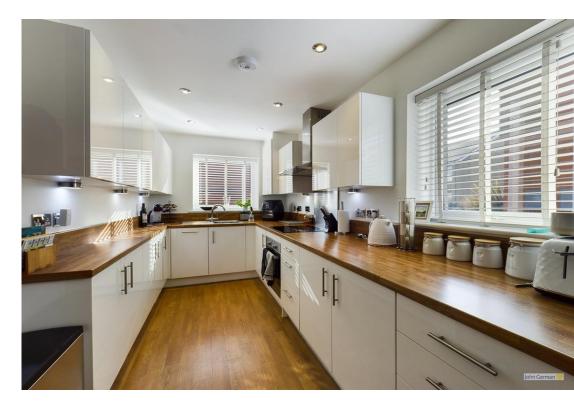

To the left is the beautifully fitted kitchen which has a built in dishwasher, oven and induction hob with extractor over, stainless steel sink and drainer set beneath the front window and a further window to the side. An archway leads to the generously proportioned dining space with ceiling spotlights and a further archway gives open access into the extended sitting room with stunning ceiling atrium and French doors opening out to the landscaped patio garden.