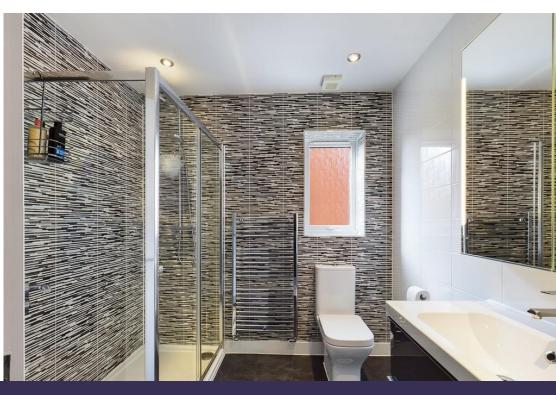

The contemporary fitted shower room has stylish tiling to the walls and is fitted with a hand wash basin with vanity unit, low level WC, heated towel rail, illuminated mirror and a substantial walk in chrome and glass shower enclosure with drench shower over.