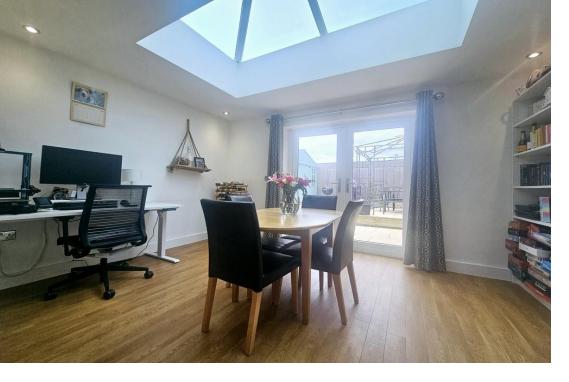

To the left is the beautifully fitted kitchen which has a built in dishwasher, oven and induction hob with extractor over, stainless steel sink and drainer set beneath the front window and a further window to the side. An archway leads to the generously proportioned dining space with ceiling spotlights and a further archway gives open access into the extended sitting room with stunning ceiling atrium and French doors opening out to the landscaped patio garden.