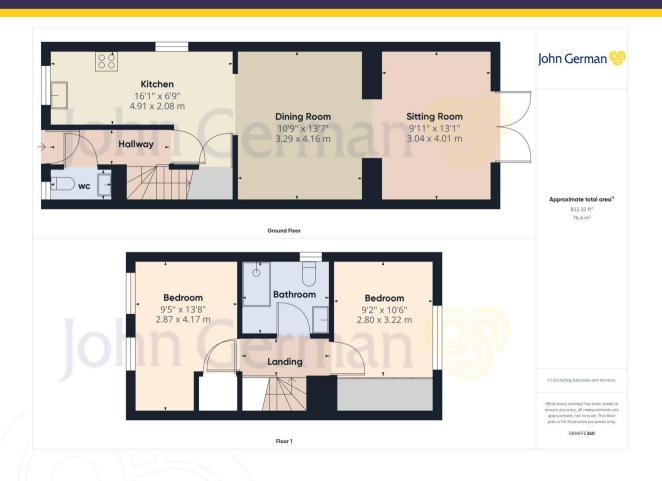

This attractive modern semi-detached home has a blocked paved frontage and a decorative slate area with planting along with allocated parking to the side for two cars. The entrance hall has stylish Amtico flooring and opens into the superb open plan feel living space.

To the left is the beautifully fitted kitchen which has a built in dishwasher, oven and induction hob with extractor over, stainless steel sink and drainer set beneath the front window and a further window to the side. An archway leads to the generously proportioned dining space with ceiling spotlights and a further archway gives open access into the extended sitting room with stunning ceiling atrium and French doors opening out to the landscaped patio garden.

Stairs rise off the hall to the first floor landing where there are two double bedrooms and a beautifully appointed shower room. The master bedroom is a generous size with dressing space and two front facing windows with French style shutters. The second bedroom is also a good size and has mirror fronted sliding wardrobes and a window overlooking the rear garden.