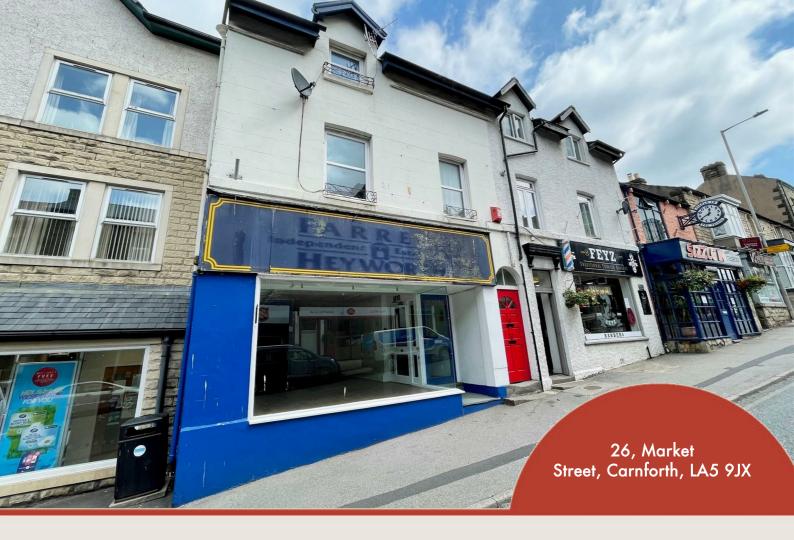

26, Market Street, Carnforth

## Get to know the property

A great opportunity to rent this commercial premises in a prime Town Centre location - ideal for a variety of businesses (subject to the relevant permissions).

The main office space/shop frontage boasts a good size window space to the front elevation. Positioned just off the main room is a WC and a storage room. To the rear there are two smaller rooms which would be ideal for individual offices, storage, treatment rooms or staff rooms.

Situated on Market Street, one of the main Town Centre high streets, the premises is in a prime location for footfall and would lend itself to various uses/business needs for instance as offices, salons/beauty parlours, retail purposes and much more (subject to the relevant permissions).