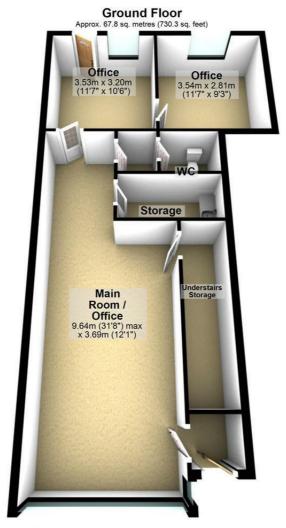

Total area: approx. 67.8 sq. metres (730.3 sq. feet)

Whilst every care has been taken to ensure the accurancy of this plan, it is intended for illustrative purposes only and should not be used for detailed planning of the space available.

Plan produced using PlanUp.

01524 889000 ncaster@rbestateagents.co.ul www.rbestateagents.co.ul