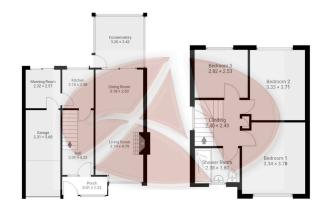

No Chain

Ground Floor approx area- 71.2m2

1st Floor approx area - 40.9m2

## 21 Hillary Crescent, L31 6BL

very effort is made to accurately reproduce these floor plans, measurements are approximate, not to scale and for illustrative purposes only

Measurements, floor-areas, openings and orientations are approximate. They should purpose and do not form any part of an agreement. No liability is taken for any error or mis-statement. All parties must rely on their own inspectic