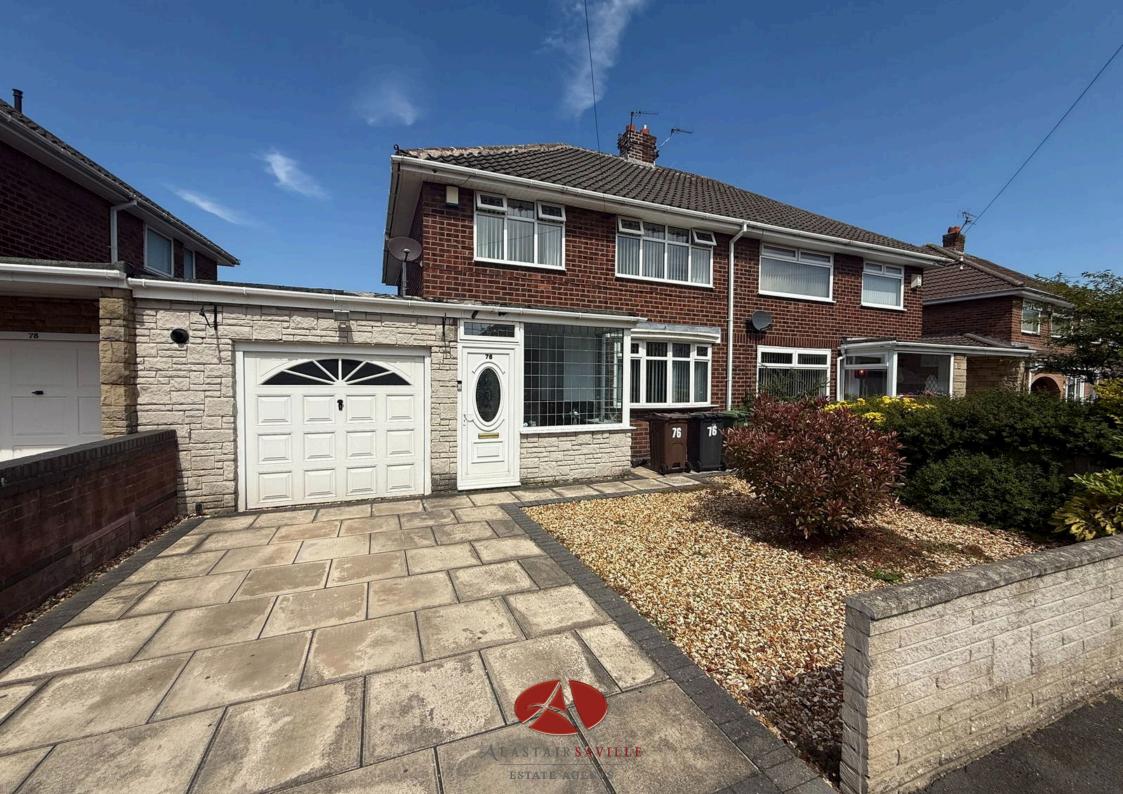

## **Taunton Drive, Aintree**

£248,000

- Semi Detached Extended Family Home
- Beautifully Presented Throughout
- Two Reception Rooms
- Lovely Enclosed Rear Gardens
- EPC Rating- Pending

- Sought After Popular Location
- · Three Double Bedrooms
- Large Kitchen
- Garage And Driveway
- · Council Tax Band- D

BEAUTIFULLY PRESENTED EXTENDED SEMI DETACHED FAMILY HOME, POPULAR SOUGHT AFTER LOCATION, TWO SPACIOUS RECEPTION ROOMS, LARGE KITCHEN, THREE DOUBLE BEDROOMS, SHOWER ROOM WITH WC AND SEPARATE WC, ENCLOSED LOW MAINTENANCE REAR GARDENS, GARAGE AND DRIVEWAY. NO CHAIN. VIEWING ESSENTIAL!

Situated in the ever popular location of Taunton Drive, is this well presented semi detached family home. Having been extended, the property benefits from spacious, light accommodation throughout that would suite any family buyer. The accommodation comprises entrance porch, hallway, living room, large kitchen, dining room/ rear lounge to the ground floor. To the first floor are three double bedrooms, a modern shower room with WC and a further separate WC.