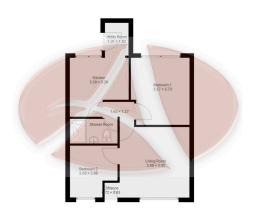

Ground Floor area 51.5m2

## 10 Rockfield Gardens, L31 8ES

Whilst every effort is made to accurately reproduce these floor plans, measurements are approximate, not to scale and for illustrative purposes only

Measurements, floor-areas, openings and orientations are approximate. They should purpose and do not form any part of an agreement. No liability is taken for any error or mis-statement. All parties must rely on their own inspections.