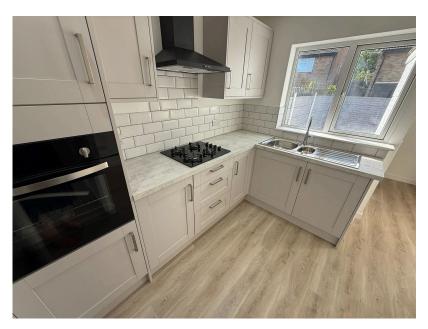

This beautiful true bungalow is a credit to the current owner who has completely renovated and modernised the property throughout. Offering light, spacious accommodation, you could move straight in without doing a thing. The accommodation comprises living room, inner hallway, two bedrooms, shower room with walk in shower, kitchen/diner and a utility. Externally there is an enclosed low maintenance sunny garden with gated side access. There is also a brand new air filtration system and central heating system with the boiler being in the loft space. This really is an opportunity not to be missed and we would