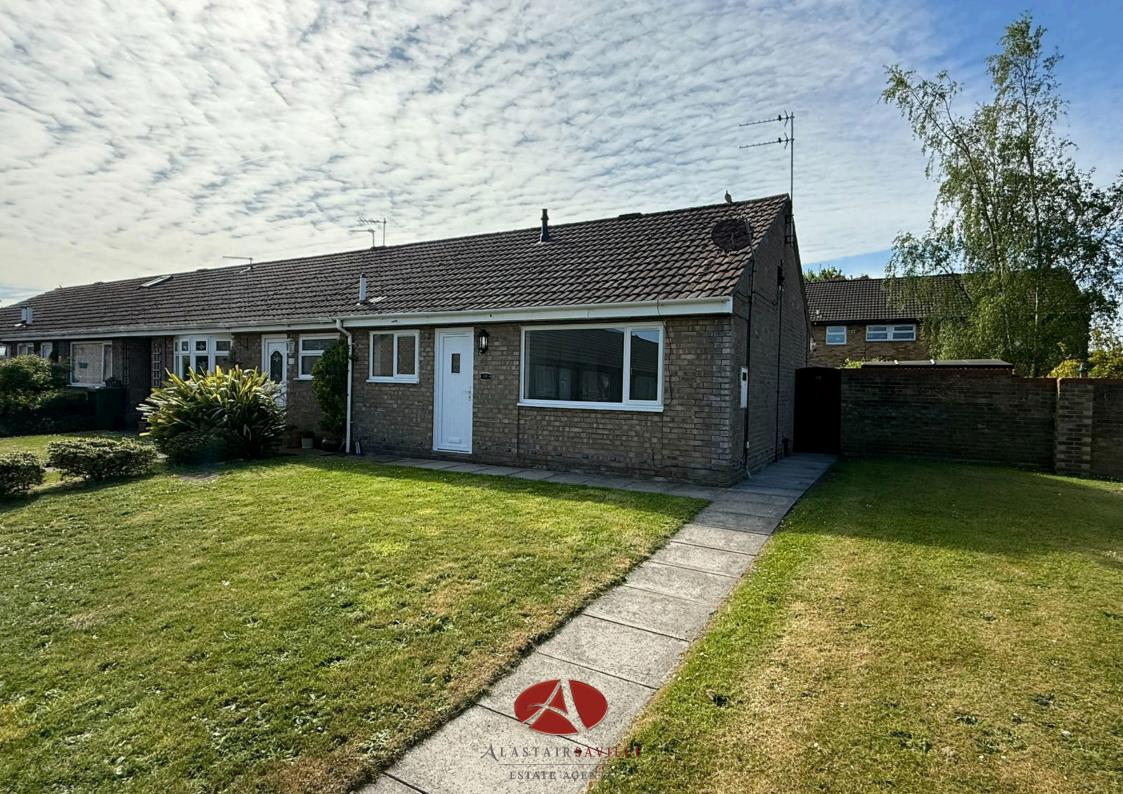

## 10 Rockfield Gardens, Maghull, Liverpool, L31 8ES

£215,000

**1** 2 **1** 1 **1** 1

 Completely Renovated True
Sought After Location Bungalow

Everything Brand New

Two Bedrooms

· Kitchen/ Diner

Utility Room

 Enclosed Low Maintenance Rear Garden With Side Access

Viewing Essential

• EPC Rating- C

· Council Tax Band- A

BEAUTIFUL COMPLETELY RENOVATED END OF TERRACE BUNGALOW, EVERYTHING IS BRAND NEW, TWO BEDROOMS, KITCHEN/BREAKFAST ROOM, UTILITY ROOM, SHOWER ROOM, ENCLOSED LOW MAINTENANCE REAR GARDENS, SOUGHT AFTER LOCATION- CLOSE TO THE SQUARE AND ON LOCAL BUS ROUTES. PERFECT RETIREMENT PROPERTY/ DOWNSIZE. BE QUICK!

This beautiful true bungalow is a credit to the current owner who has completely renovated and modernised the property throughout. Offering light, spacious accommodation, you could move straight in without doing a thing. The accommodation comprises living room, inner hallway, two bedrooms, shower room with walk in shower, kitchen/diner and a utility. Externally there is an enclosed low maintenance sunny garden with gated side access. There is also a brand new air filtration system and central heating system with the boiler being in the loft space. This really is an opportunity not to be missed and we would