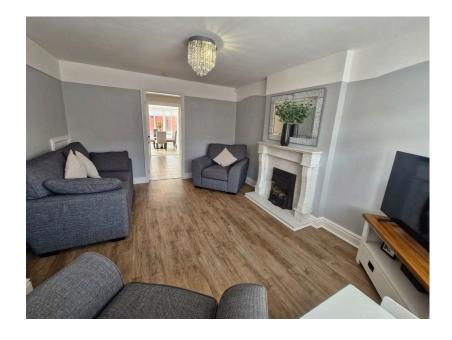

## Lounge

Double glazed window, gas fire with marble surround and hearth, laminate flooring, radiator, storage under stairs.