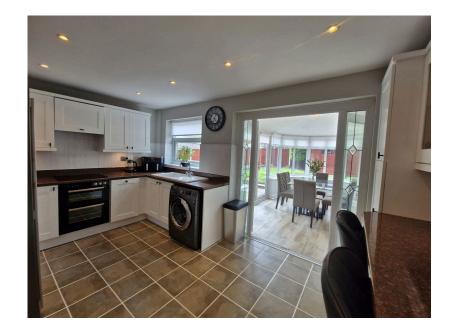

## Kitchen/Breakfast

Double glazed window, wall and base units with complimentary work tops, separate breakfast bar, ceramic sink and drainer, integrated oven and grill, electric hob, dishwasher, American Fridge, space and plumbing for washing machine, radiator, tiled flooring, spotlights.