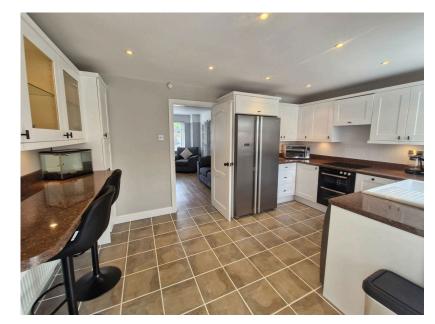

## Kitchen/Breakfast

Double glazed window, wall and base units with complimentary work tops, separate breakfast bar, ceramic sink and drainer, integrated oven and grill, electric hob, dishwasher, American Fridge, space and plumbing for washing machine, radiator, tiled flooring, spotlights.