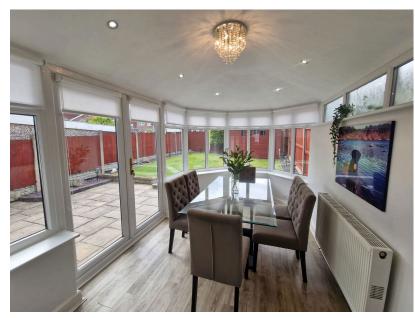

## Conservatory

French doors to rear garden, double glazed windows, laminate flooring, spotlights.