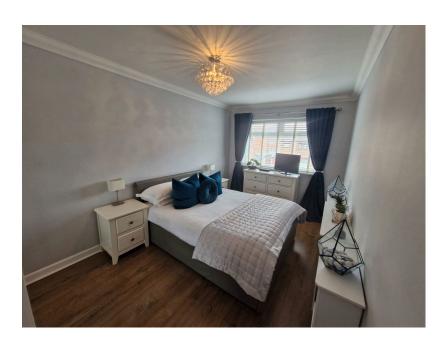

rk tops, separate breakfast bar, ceramic sink and drainer, integrated oven and grill, electric hob, dishwasher, American Fridge, space and plumbing for washing machine, radiator, tiled flooring, spotlights.

## Conservatory

French doors to rear garden, double glazed windows, laminate flooring, spotlights.

## Front Bedroom One

Double glazed window fitted wardrobes radiator







#### 37 Denise Road, L10 4YH

Whilst every effort is made to accurately reproduce these floor plans, measurements are approximate, not to scale and for illustrative purposes only

Measurements, floor-areas, openings and orientations are approximate. They should purpose and do not form any part of an agreement. No liability is taken for any error or mis-statement. All parties must rely on their own inspections.



|                                             | Current | Potentia |
|---------------------------------------------|---------|----------|
| Very energy efficient – lower running costs |         |          |
| (92 plus) <b>A</b>                          |         |          |
| (81-91) <b>B</b>                            |         | 83       |
| (69-80)                                     |         |          |
| (55-68)                                     | 68      |          |
| (39-54)                                     |         |          |
| (21-38)                                     |         |          |
| (1-20)                                      | 3       |          |
| Not energy efficient - higher running costs |         |          |



#### **Alastair Saville Estate Agent