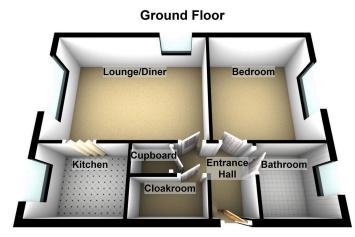

This ground floor spacious apartment is a credit to the current vendor with beautifully presented accommodation throughout. Enjoying a tucked away location, close to Maghull Square and the canal. The accommodation comprises communal entrance, entrance hallway with two large walk in cupboards, dual aspect living room, modern kitchen, a large double bedroom and a modern shower room. Externally the property enjoys gardens to both the rear and side and these are much larger than would normally be expected with an apartment. This really is a property that must be viewed to be fully appreciated- be quick!

🍋 1 🚰 1 🚘 1

The plan is for illustrative purposes only and should be used as such by any prospective purchaser. Plan produced using PlanUp.