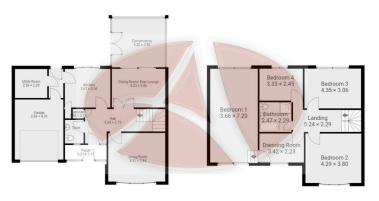

NO CHAIN

Ground floor area 105.0m2

st floor area 86.7m2

35 Melling Lane, L31 3DG

whilst every effort is made to accurately reproduce these floor plans, measurements are approximate, not to scale and for illustrative purposes only

Measurements, floor-areas, openings and crientations are approximate. They should purpose and do not form any part of an agreement. No liability is taken for any error or mis-statement. All parties must rely on their own inspection:

Impressive four bedroomed detached family home occupying a spacious corner position and boasting a free-flowing modern floor plan. (The property comes with planning permission and drawings) No Chain, The property is situated in a prestigious area of Maghull and is ideally located to local amenities including shops, schools, transport links, the M57 & M58. The property is within easy walking distance of Maghull Railway Station making it ideal for commuters to Liverpool and Ormskirk. The accommodation briefly comprises:- porch, hall, lounge, dining room, conservatory, kitchen/breakfast, utility room, downstairs WC whilst to the first floor there are four bedrooms, dressing Area/ Office and modern family bathroom. To the outside of the property there are well stocked gardens to front, side and rear with a bloc paved driveway providing multivehicular off-road parking which in turn leads to an integral garage.