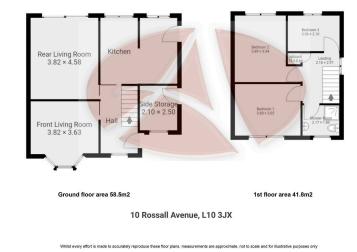

Alastair Saville offer for sale this three bedroom semi detached house, situated in the sought after Aintree. The property is conveniently located within walking distance of local amenities such as shops, schools, and bus routes, this property provides an ideal balance of comfort and accessibility. The accommodation includes an entrance hall, front lounge, rear lounge and kitchen on the ground floor. Upstairs, there are three bedrooms and a family showroom.